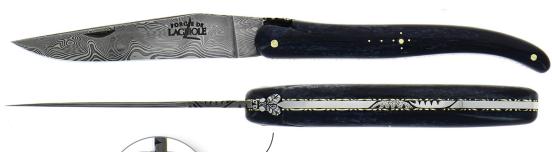

## AF 04 / 2025

Reference: 00008353

Folding knife Single blade 12 cm, Hand chiseled bee and spring, Full «orange dark matter» carbon fiber handle, orange inlay, Shiny, Munin stainless steel Damascus blade Standard

Suggested Retail Price 718,00 €