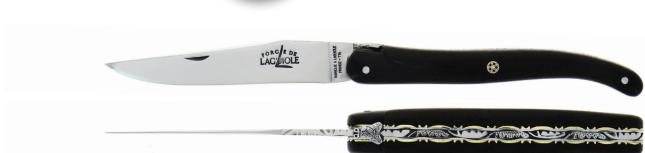

## AF 11 / 2025

Reference: 00008357

Folding knife Single blade 12 cm, Hand chiseled bee and spring, Full ebony handle with mosaic rivet, Shiny, forged T14 stainless steel blade Standard, Brass double plates chiseled on top and down

Suggested Retail Price

561,00€

**SOM AF 08 / 2025** Reference : 00008358

Sommelier knife, Hand Chiseled bee, Heart Mammoth ivory handle, Shiny Munin stainless steel damascus blade, Pinot boot engraving, Stainless steel plates chiseled on top and