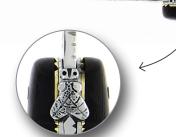

Forge de Laguiole is proud to introduce the exclusive 2025 selection of 8 folding knives and 2 sommeliers from the COLLECTION range.

Conceived as a veritable tribute to our expertise, these knives feature original materials, meticulous workmanship and refined aesthetics. Among these pieces, discover our knife with its decorative rivet, as well as a subtle combination of plates and inlays to highlight the fine work and magnify the precious material of the handle. Each knife is the fruit of meticulous craftsmanship: the bee and spring, forged and chiselled by hand using files and burins, are testimony to our attachment to tradition and ancestral know-how.