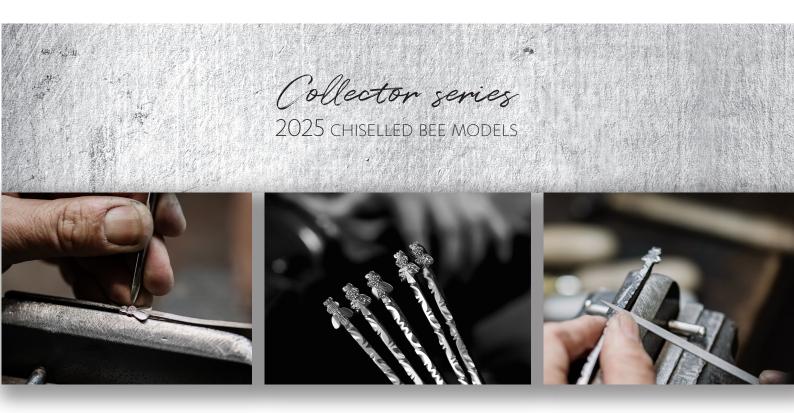

Forge de Laguiole is proud to introduce the exclusive 2025 selection of 8 folding knives and 2 sommeliers from the COLLECTION range.

Conceived as a veritable tribute to our expertise, these knives feature original materials, meticulous workmanship and refined aesthetics. Among these pieces, discover our knife with its decorative rivet, as well as a subtle combination of plates and inlays to highlight the fine work and magnify the precious material of the handle. Each knife is the fruit of meticulous craftsmanship: the bee and spring, forged and chiselled by hand using files and burins, are testimony to our attachment to tradition and ancestral know-how.

Discover our exclusive masterpieces now.