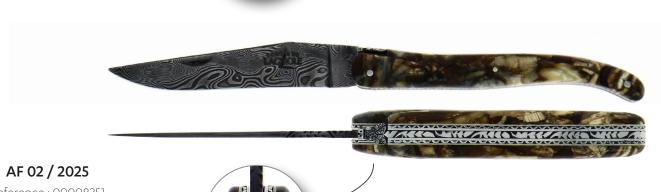

Suggested Retail Price 508,00€

Reference: 00008351

Folding knife Single blade 12 cm, Hand chiseled bee and spring, Full compressed mammoth invory handle, black inlay, Shiny, Leopard carbon Damascus blade Standard Stainless steel double plates chiseled on top and down

Suggested Retail Price 952,00€

spring, Full red Ambonya burl handle, black inlay, Shiny, forged T14 blade BDF, Brass plate chiseled on top and down

Suggested Retail Price 659,00 €