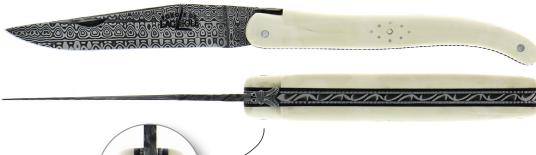

Suggested Retail Price 508,00€

Reference: 00008351

Folding knife Single blade 12 cm, Hand chiseled bee and spring, Full compressed mammoth invory handle, black inlay, Shiny, Leopard carbon Damascus blade Standard Stainless steel double plates chiseled on top and down