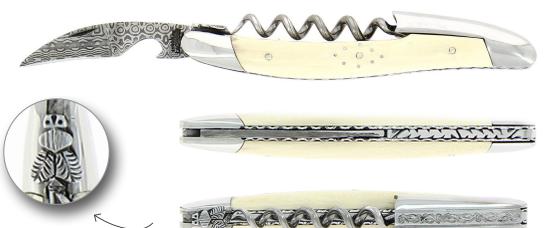

Suggested Retail Price

561,00€

**SOM AF 08 / 2025** Reference : 00008358

Sommelier knife, Hand Chiseled bee, Heart Mammoth ivory handle, Shiny Munin stainless steel damascus blade, Pinot boot engraving, Stainless steel plates chiseled on top and

Suggested Retail Price 739,00 €

Sommelier knife, Hand Chiseled bee, black stabilized Camel bone handle, Shiny, stainless steel blade, Pinot boot engraving, Stainless steel plates chiseled on top and down