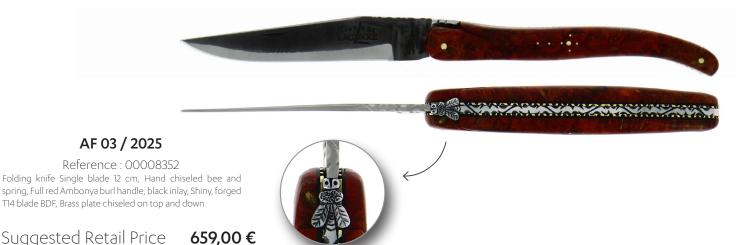

Suggested Retail Price 952,00€

spring, Full red Ambonya burl handle, black inlay, Shiny, forged T14 blade BDF, Brass plate chiseled on top and down

Suggested Retail Price 659,00 €