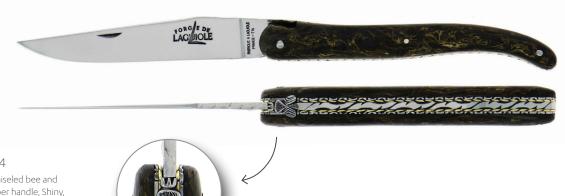

## AF 11 / 2025

Reference: 00008357

Folding knife Single blade 12 cm, Hand chiseled bee and spring, Full ebony handle with mosaic rivet, Shiny, forged T14 stainless steel blade Standard, Brass double plates chiseled on top and down

Suggested Retail Price

561,00€

**SOM AF 08 / 2025** Reference : 00008358

Sommelier knife, Hand Chiseled bee, Heart Mammoth ivory handle, Shiny Munin stainless steel damascus blade, Pinot boot engraving, Stainless steel plates chiseled on top and