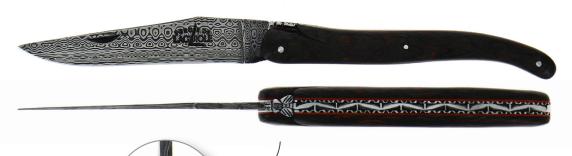

## AF 01 / 2025

Reference: 00008350

Folding knife Single blade 12 cm, Hand chiseled bee and spring , Full black stabilized curly birch handle, black inlay, Matt,forged T14 blade Standard, Stainless steel double plates chiseled on top

Suggested Retail Price 508,00€

Reference: 00008351

Folding knife Single blade 12 cm, Hand chiseled bee and spring, Full compressed mammoth invory handle, black inlay, Shiny, Leopard carbon Damascus blade Standard Stainless steel double plates chiseled on top and down