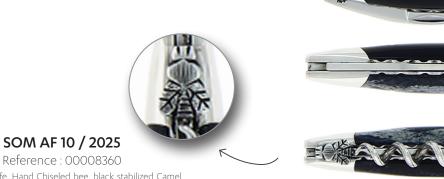

Suggested Retail Price

561,00€

**SOM AF 08 / 2025** Reference : 00008358

Sommelier knife, Hand Chiseled bee, Heart Mammoth ivory handle, Shiny Munin stainless steel damascus blade, Pinot boot engraving, Stainless steel plates chiseled on top and

Suggested Retail Price 739,00 €

Sommelier knife, Hand Chiseled bee, black stabilized Camel bone handle, Shiny, stainless steel blade, Pinot boot engraving, Stainless steel plates chiseled on top and down