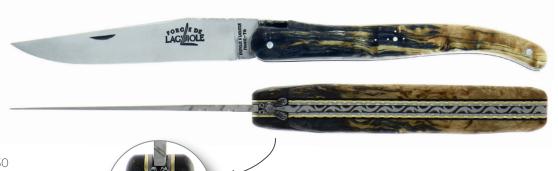

## AF 01 / 2025

Reference: 00008350

Folding knife Single blade 12 cm, Hand chiseled bee and spring , Full black stabilized curly birch handle, black inlay, Matt,forged T14 blade Standard, Stainless steel double plates chiseled on top