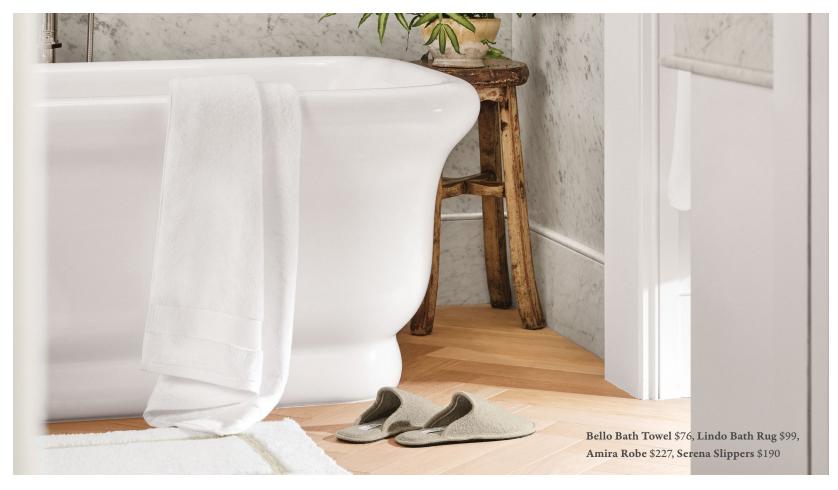

## CURATED BATH

From plush, combed cotton terry towels and robes to exquisite marble accessories, elevated bath essentials create a spa-like oasis at home.

Amira Twist-combed cotton delivers plush comfort. \$21-\$116

Sarma Rich terrycloth crafted with low-twist yarns. \$15-\$93