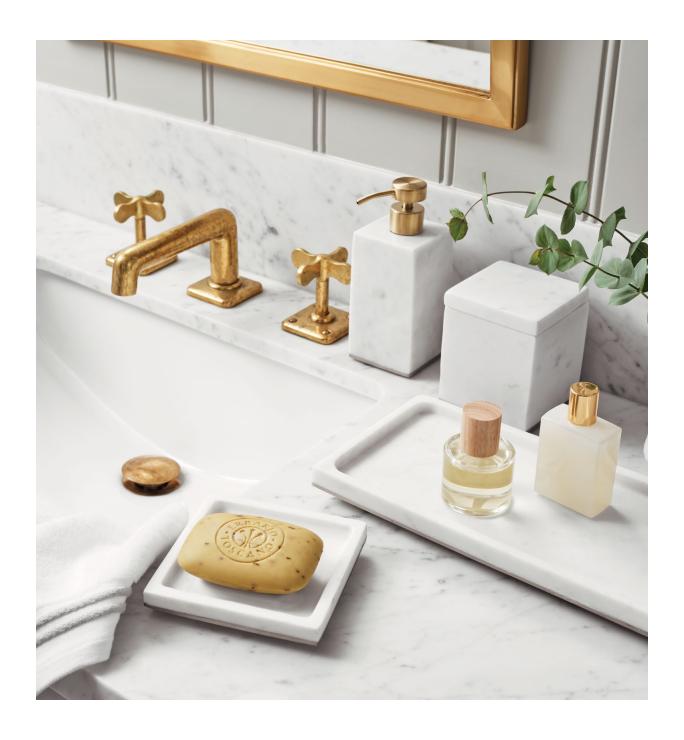

# EPITOME of ELEGANCE

Our stunning bath accessories with their modern lines and elemental grace of hand-crafted marble elevate the bath into a space of rare beauty.

Pietra Marble Soap Dispenser \$72, Pietra Marble Storage Tray \$107,
Pietra Marble Soap Dish \$55, Pietra Marble Storage Jar \$85

Shown with Aura Hand Towel