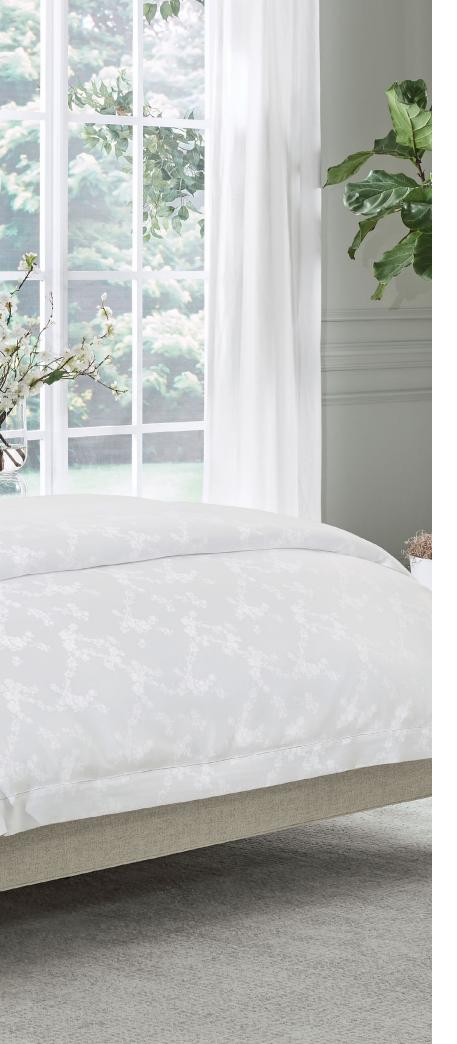

# NATURE ILLUMINATED

Woven in Italy, using only the finest Egyptian cotton, SFERRA Giza 45 Natura exudes subtle romance with its symphony of delicate blossoms woven in this lustrous sateen jacquard collection.

SFFERA Giza 45 Natura Duvet Cover \$2,231 SFFERA Giza 45 Natura Euro Sham \$492 SFFERA Giza 45 Natura Standard Sham \$432 SFFERA Giza 45 Natura Boudoir Sham \$271 SFFERA Giza 45 Natura Flat Sheet \$1,118 SFFERA Giza 45 Natura Fitted Sheet \$953 SFFERA Giza 45 Sateen Pillowcase Set \$517 Shown with Bari Coverlet