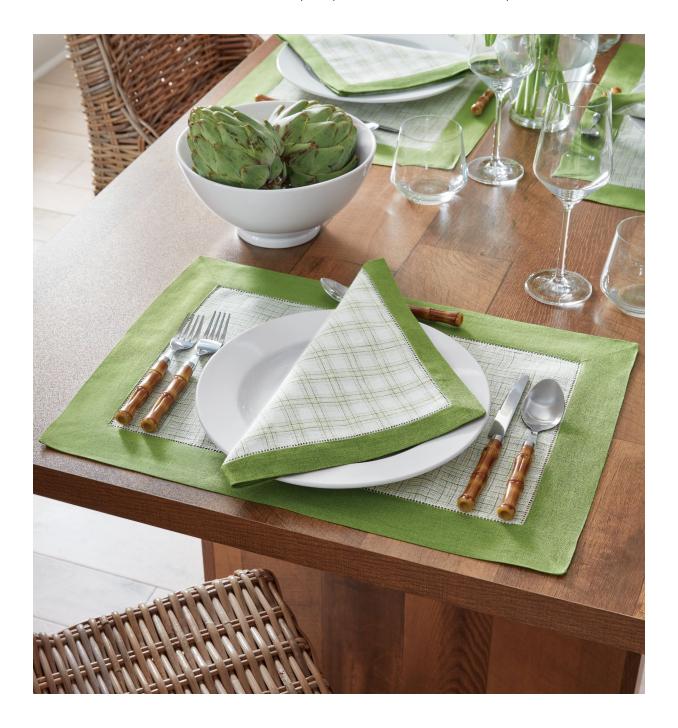

### CHECKERED CHARM

Bright and fresh, the Mikela and Mikelina table linens bring a hint of nostalgia to the shared table with their plaid patterns reminiscent of sunlit picnics.

Crafted from pure linen, the yarn-dyed jacquard weave creates a plaid pattern framed by a bold contrast border featuring a pristine hemstitch finish. Mix and match with our Festival table linens in solid colors.