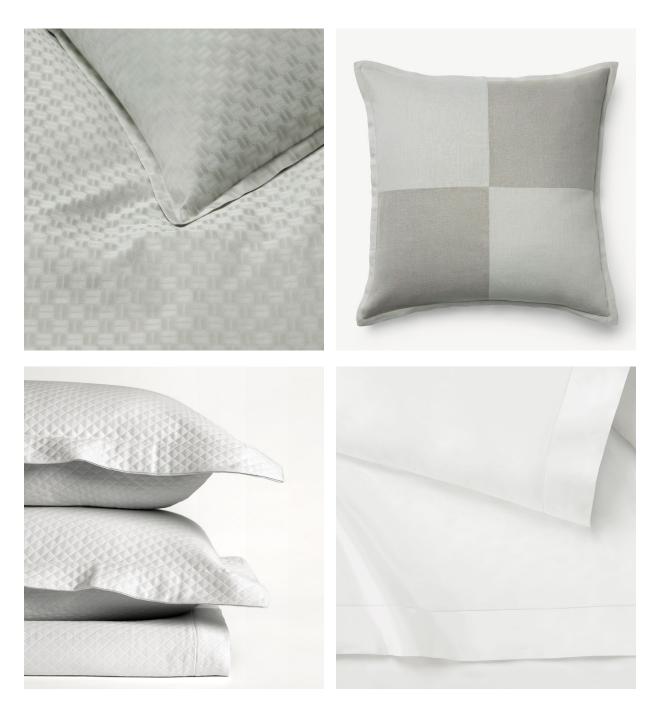

## COMPLEMENTARY LAYERS

Enhance the experience of our latest sateen jacquard bedding collection by pairing it with solid sateen bedding, a soft coverlet, and a decorative pillow, to create a harmonious ensemble of varying textures.

Macchia Collection, Scacchi Decorative Pillow, Bari Coverlet and Sham, and Giotto Collection