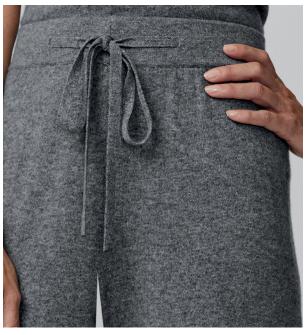

# ART of LOUNGING

Embrace moments of repose with soft, luxurious loungewear, from effortless cashmere to cotton sateen, and wool slippers, all crafted for comfort.

Intimita Cashmere Collection, \$250–\$450 and Caricia Loungewear Collection, \$160–\$250