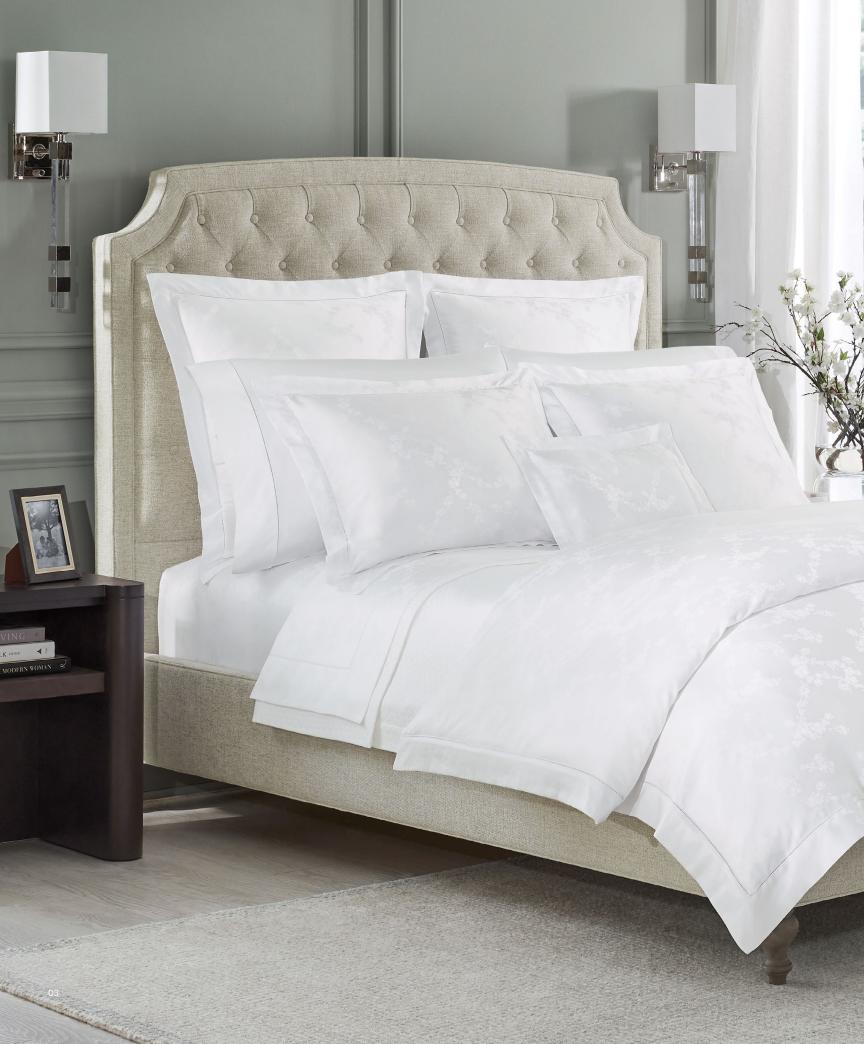

# NATURE ILLUMINATED

Woven in Italy, using only the finest Egyptian cotton, SFERRA Giza 45 Natura exudes subtle romance with its symphony of delicate blossoms woven in this lustrous sateen jacquard collection.

SFFERA Giza 45 Natura Duvet Cover \$2,231 SFFERA Giza 45 Natura Euro Sham \$492 SFFERA Giza 45 Natura Standard Sham \$432 SFFERA Giza 45 Natura Boudoir Sham \$271 SFFERA Giza 45 Natura Flat Sheet \$1,118 SFFERA Giza 45 Natura Fitted Sheet \$953 SFFERA Giza 45 Sateen Pillowcase Set \$517 Shown with Bari Coverlet