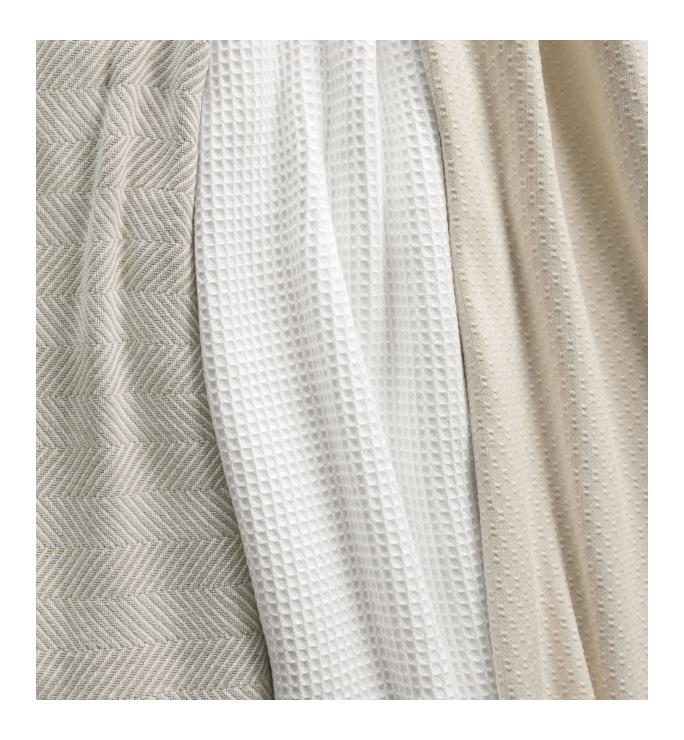

## WOVEN LAYERS

As spring arrives, pure cotton blankets, ranging from herringbone to waffle weaves, add depth, color and texture to any bedroom.

Camilo Blanket \$265, Kingston Blanket \$228, Corino Blanket \$239