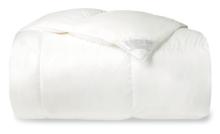

## DREAMY DOWN

Pure, natural down and down alternative, sourced from across the globe, come together to create the most alluring pillows and duvets for a luxurious sleep experience.

Arcadia Down Alternative Pillow Hypoallergenic Pluma-Fil down alternative \$60-\$125

Dover Pillow

All-natural white duck down with a 600+ fill power.

\$97-\$322

Buxton Pillow Soft European goose down with a 600+ fill power.

\$129-\$436

Somerset Pillow

Polish white goose down with 700+ fill power.

\$392-\$705

Cardigan Pillow

European white goose with a billowy 800+ fill power.

\$481-\$837

Cornwall Pillow

European white goose down with 900+ fill power.

\$655-\$1,258

Arcadia Down Alternative Duvet
Hypoallergenic Pluma-Fil down alternative.

\$228-\$446

Dover Duvet

All-natural white duck down with a 600+ fill power.

\$461-\$745

Buxton Duvet

European white goose down with 600+ fill power.

\$552-\$1,211

Somerset Duvet

Polish white goose down with 700+ fill power.

\$1,061-\$2,001

Cardigan Duvet

European white goose down with

800+ fill power. \$1,253-\$2,672

Cornwall Duvet

European white goose down with 900+ fill power

\$2,131-\$5,090