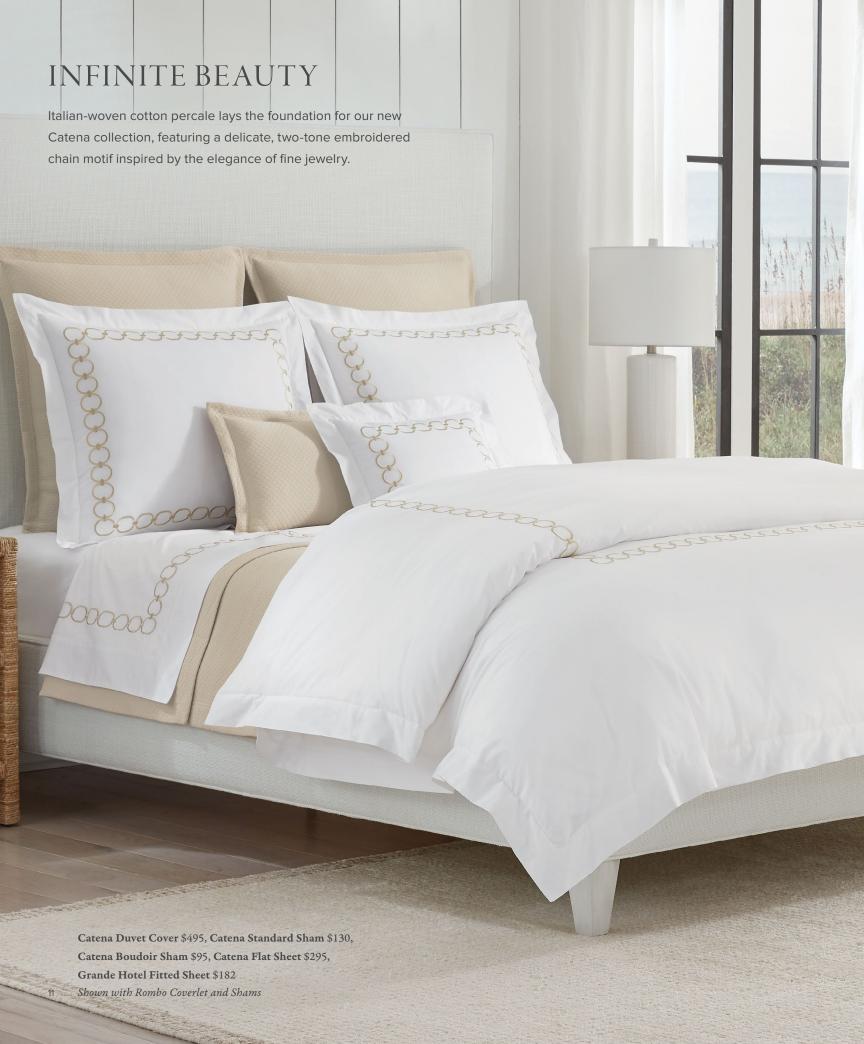

## CONSIDERED DETAILS

Attention to detail comes through in every stitch of Catena's linked embroidery, offered in five different colorways, which coordinate perfectly with Rombo coverlets and shams, for a polished look.

Rombo Coverlet and Sham also available in Oyster