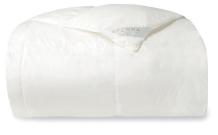

## DREAMY DOWN

Pure, natural down and down alternative, sourced from across the globe, come together to create the most alluring pillows and duvets for a luxurious sleep experience.

Arcadia Down Alternative Pillow Hypoallergenic Pluma-Fil down alternative \$60-\$125

Dover Pillow

All-natural white duck down with a 600+ fill power.

\$97-\$322

Buxton Pillow Soft European goose down with a 600+ fill power.

\$129-\$436

Somerset Pillow

Polish white goose down with 700+ fill power.

\$392-\$705

Cardigan Pillow

European white goose with a billowy 800+ fill power.

\$481-\$837

Cornwall Pillow

European white goose down with 900+ fill power.

\$655-\$1,258

Arcadia Down Alternative Duvet
Hypoallergenic Pluma-Fil down alternative.

\$228-\$446

Dover Duvet

All-natural white duck down with a 600+ fill power.

\$461-\$745

Buxton Duvet

European white goose down with 600+ fill power.

\$552-\$1,211

Somerset Duvet

Polish white goose down with 700+ fill power.

\$1,061-\$2,001

Cardigan Duvet

European white goose down with

800+ fill power. \$1,253-\$2,672

Cornwall Duvet

European white goose down with 900+ fill power

\$2,131-\$5,090