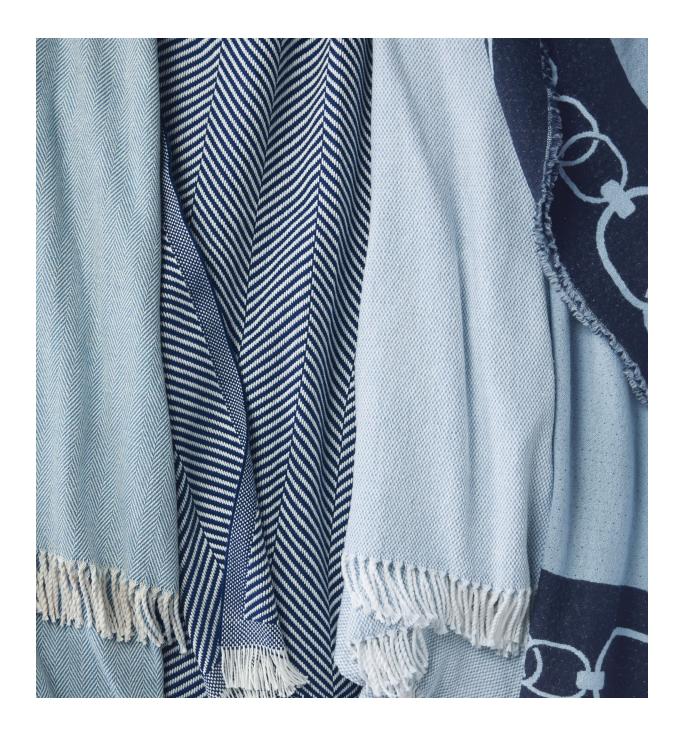

## WOVEN LAYERS

As spring arrives, pure cotton blankets, ranging from herringbone to waffle weaves, add depth, color and texture to any bedroom.

Camilo Blanket \$265, Kingston Blanket \$228, Corino Blanket \$239