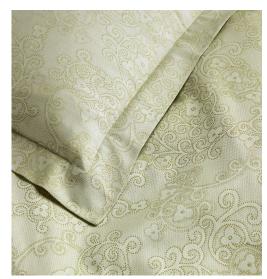

# NATURE ILLUMINATED

Woven in Italy, using only the finest Egyptian cotton, SFERRA Giza 45 Natura exudes subtle romance with its symphony of delicate blossoms woven in this lustrous sateen jacquard collection.

SFFERA Giza 45 Natura Duvet Cover \$2,231 SFFERA Giza 45 Natura Euro Sham \$492 SFFERA Giza 45 Natura Standard Sham \$432 SFFERA Giza 45 Natura Boudoir Sham \$271 SFFERA Giza 45 Natura Flat Sheet \$1,118 SFFERA Giza 45 Natura Fitted Sheet \$953 SFFERA Giza 45 Sateen Pillowcase Set \$517 Shown with Bari Coverlet