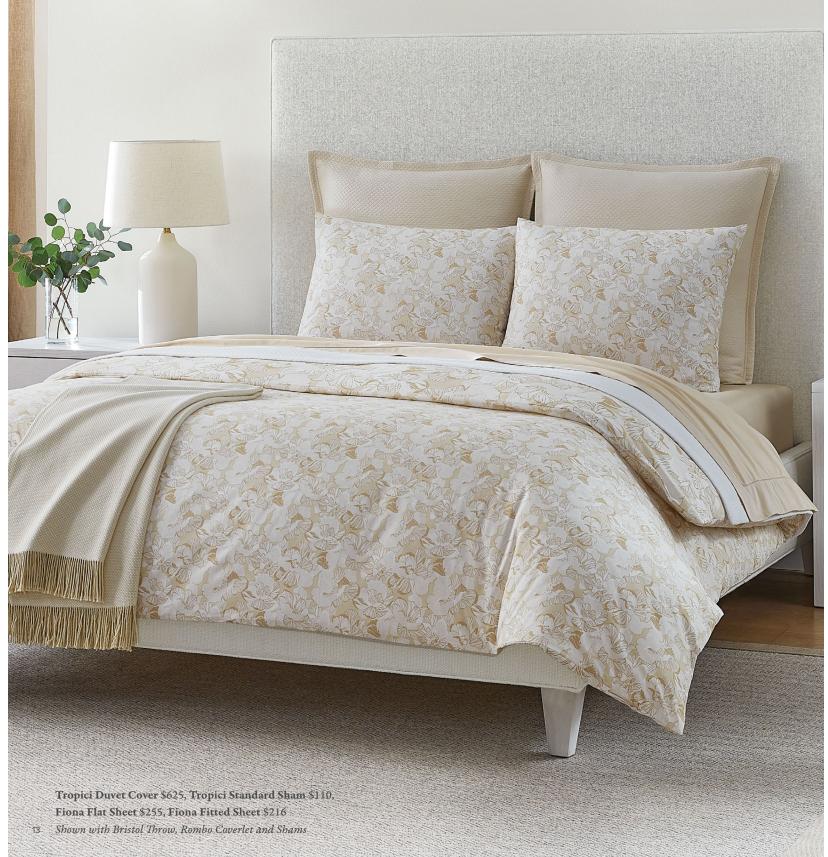

## GOLDEN RADIANCE

Inspired by flowers under the sun's soft, warm glow, Tropici is a reversible, Italian-woven printed cotton percale, featuring the floral pattern rendered in two scales for versatility and visual interest.