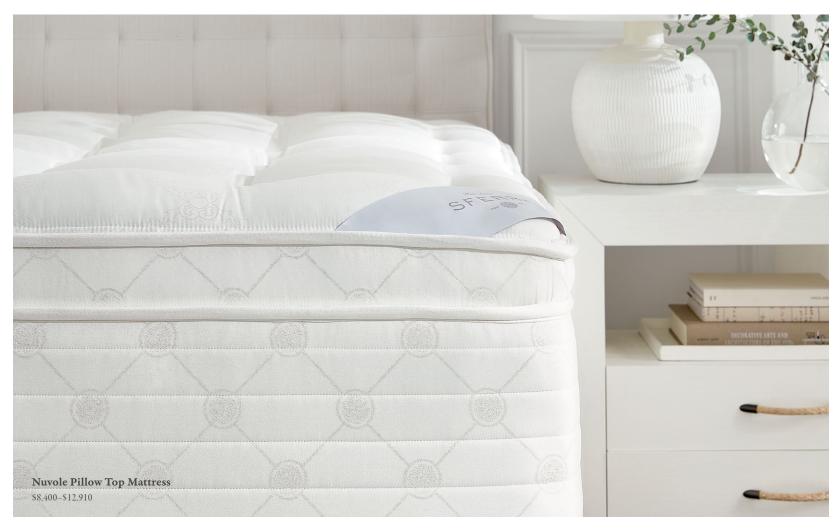

## SOUND SLUMBER

Our selection of premium mattresses and mattress toppers, from those crafted with gel comfort foam to those made from layers of cotton and wool, allows you to find the level of support and cushion for your ideal sleep experience.

Bailey Mattress Protector
Crafted from soft cotton terry with a waterproof finish.

Arcadia Mattress Pad Small baffles filled with our pluma-fil down alternative.

\$233-\$349

York Mattress Pad
A down alternative filled with 100% premium cotton.
\$267-\$395