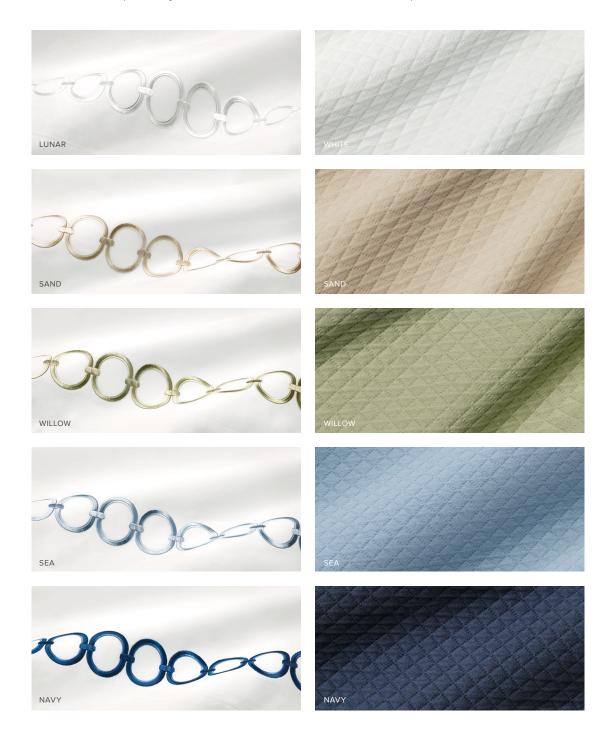

# DEVOTION to QUALITY

For over 25 years, Celeste has embodied SFERRA's commitment to quality and expert craftsmanship.

A crisp, extra-long-staple cotton percale finished with a pristine hemstitch, the collection is an example of Italian craftsmanship at its finest—showcasing skill and subtle artistry in every detail.

Available in nine colorways.

## CONSIDERED DETAILS

Attention to detail comes through in every stitch of Catena's linked embroidery, offered in five different colorways, which coordinate perfectly with Rombo coverlets and shams, for a polished look.