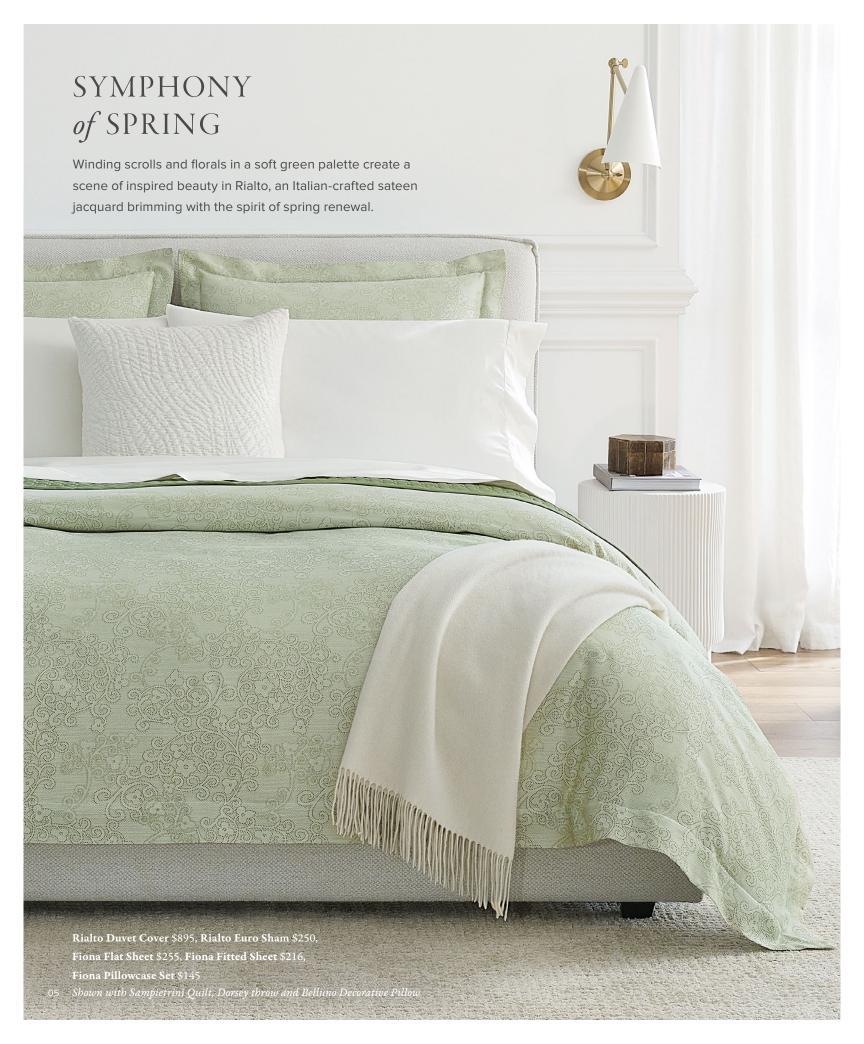

## GOLDEN RADIANCE

Inspired by flowers under the sun's soft, warm glow, Tropici is a reversible, Italian-woven printed cotton percale, featuring the floral pattern rendered in two scales for versatility and visual interest.