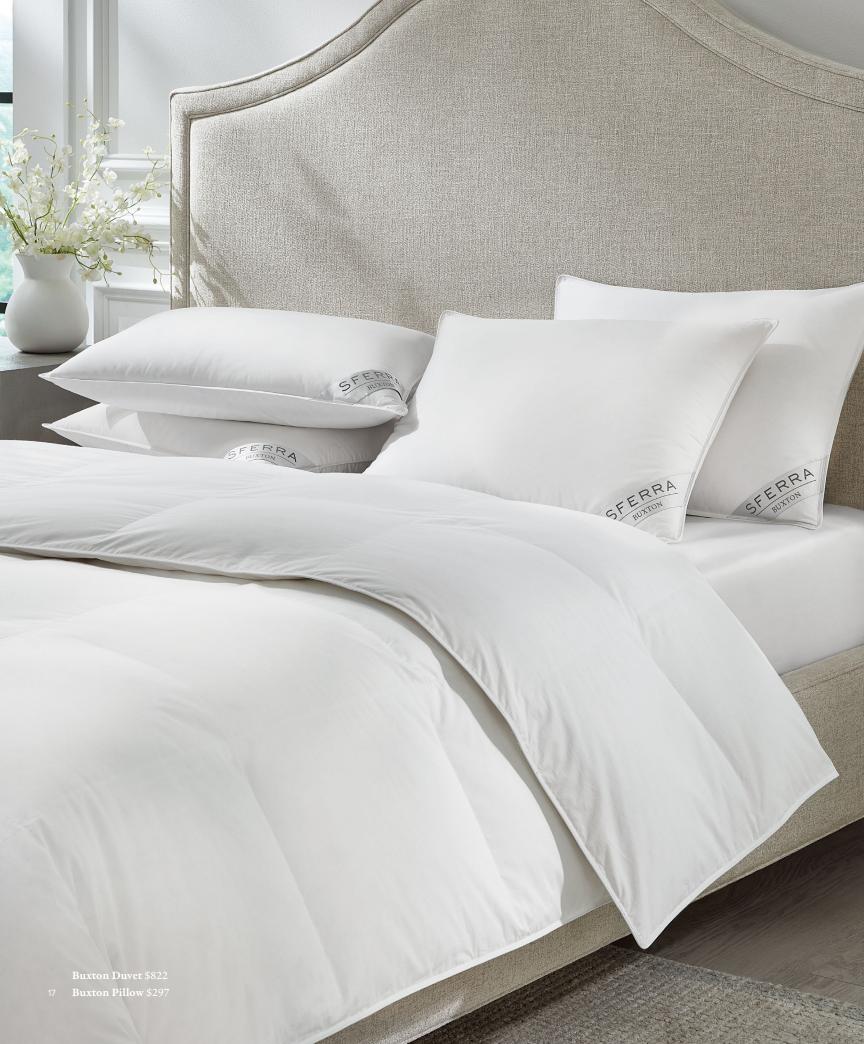

## DREAMY DOWN

Pure, natural down and down alternative, sourced from across the globe, come together to create the most alluring pillows and duvets for a luxurious sleep experience.

Arcadia Down Alternative Pillow Hypoallergenic Pluma-Fil down alternative \$60-\$125

Dover Pillow

All-natural white duck down with a 600+ fill power.

\$97-\$322

Buxton Pillow Soft European goose down with a 600+ fill power.

\$129-\$436

Somerset Pillow

Polish white goose down with 700+ fill power.