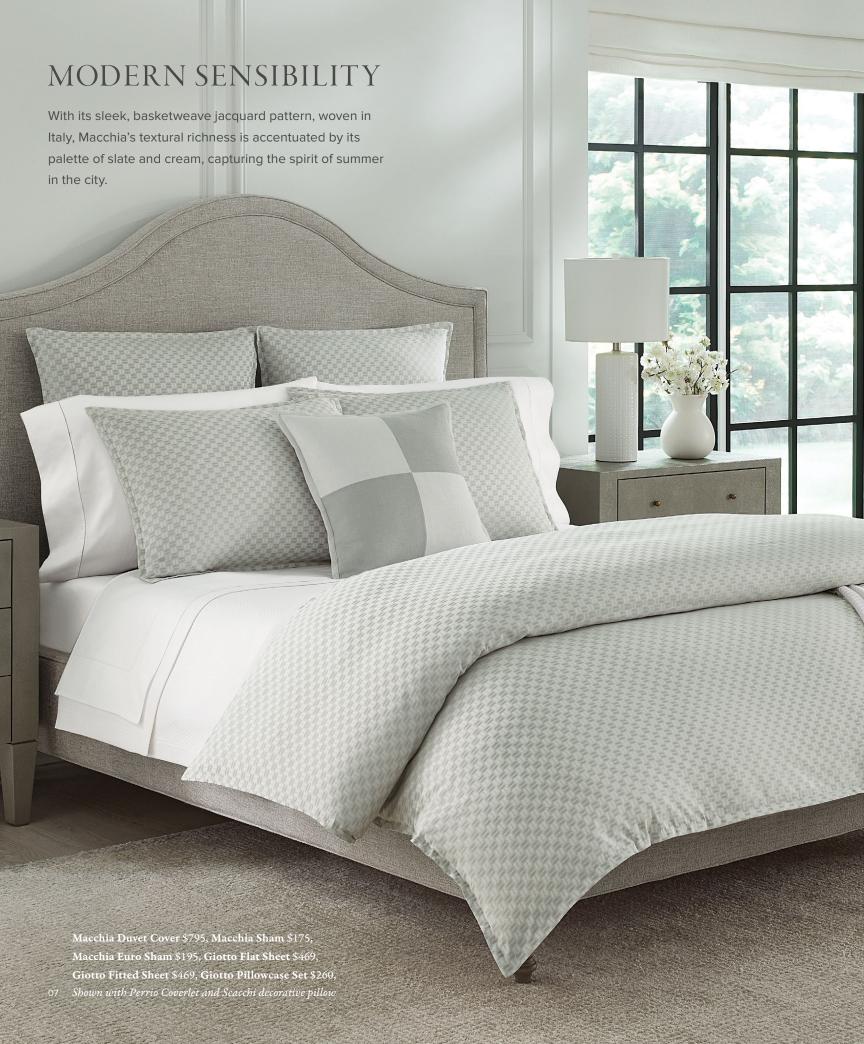

## COMPLEMENTARY LAYERS

Enhance the experience of our latest sateen jacquard bedding collection by pairing it with solid sateen bedding, a soft coverlet, and a decorative pillow, to create a harmonious ensemble of varying textures.

Macchia Collection, Scacchi Decorative Pillow, Bari Coverlet and Sham, and Giotto Collection