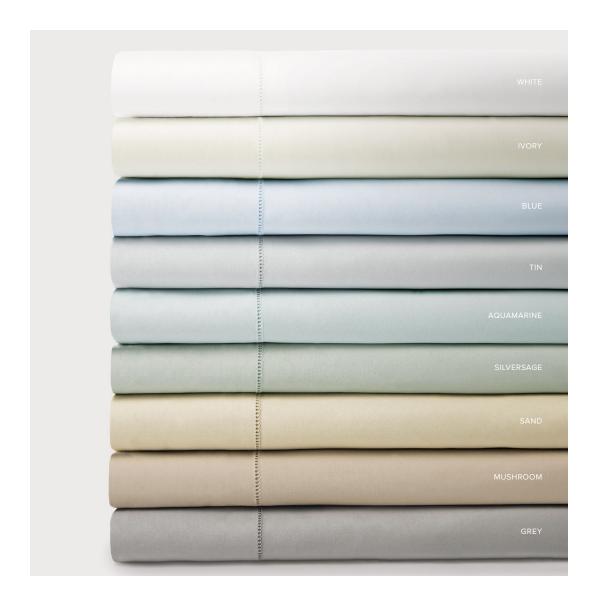

# DEVOTION to QUALITY

For over 25 years, Celeste has embodied SFERRA's commitment to quality and expert craftsmanship.

A crisp, extra-long-staple cotton percale finished with a pristine hemstitch, the collection is an example of Italian craftsmanship at its finest—showcasing skill and subtle artistry in every detail.

Available in nine colorways.