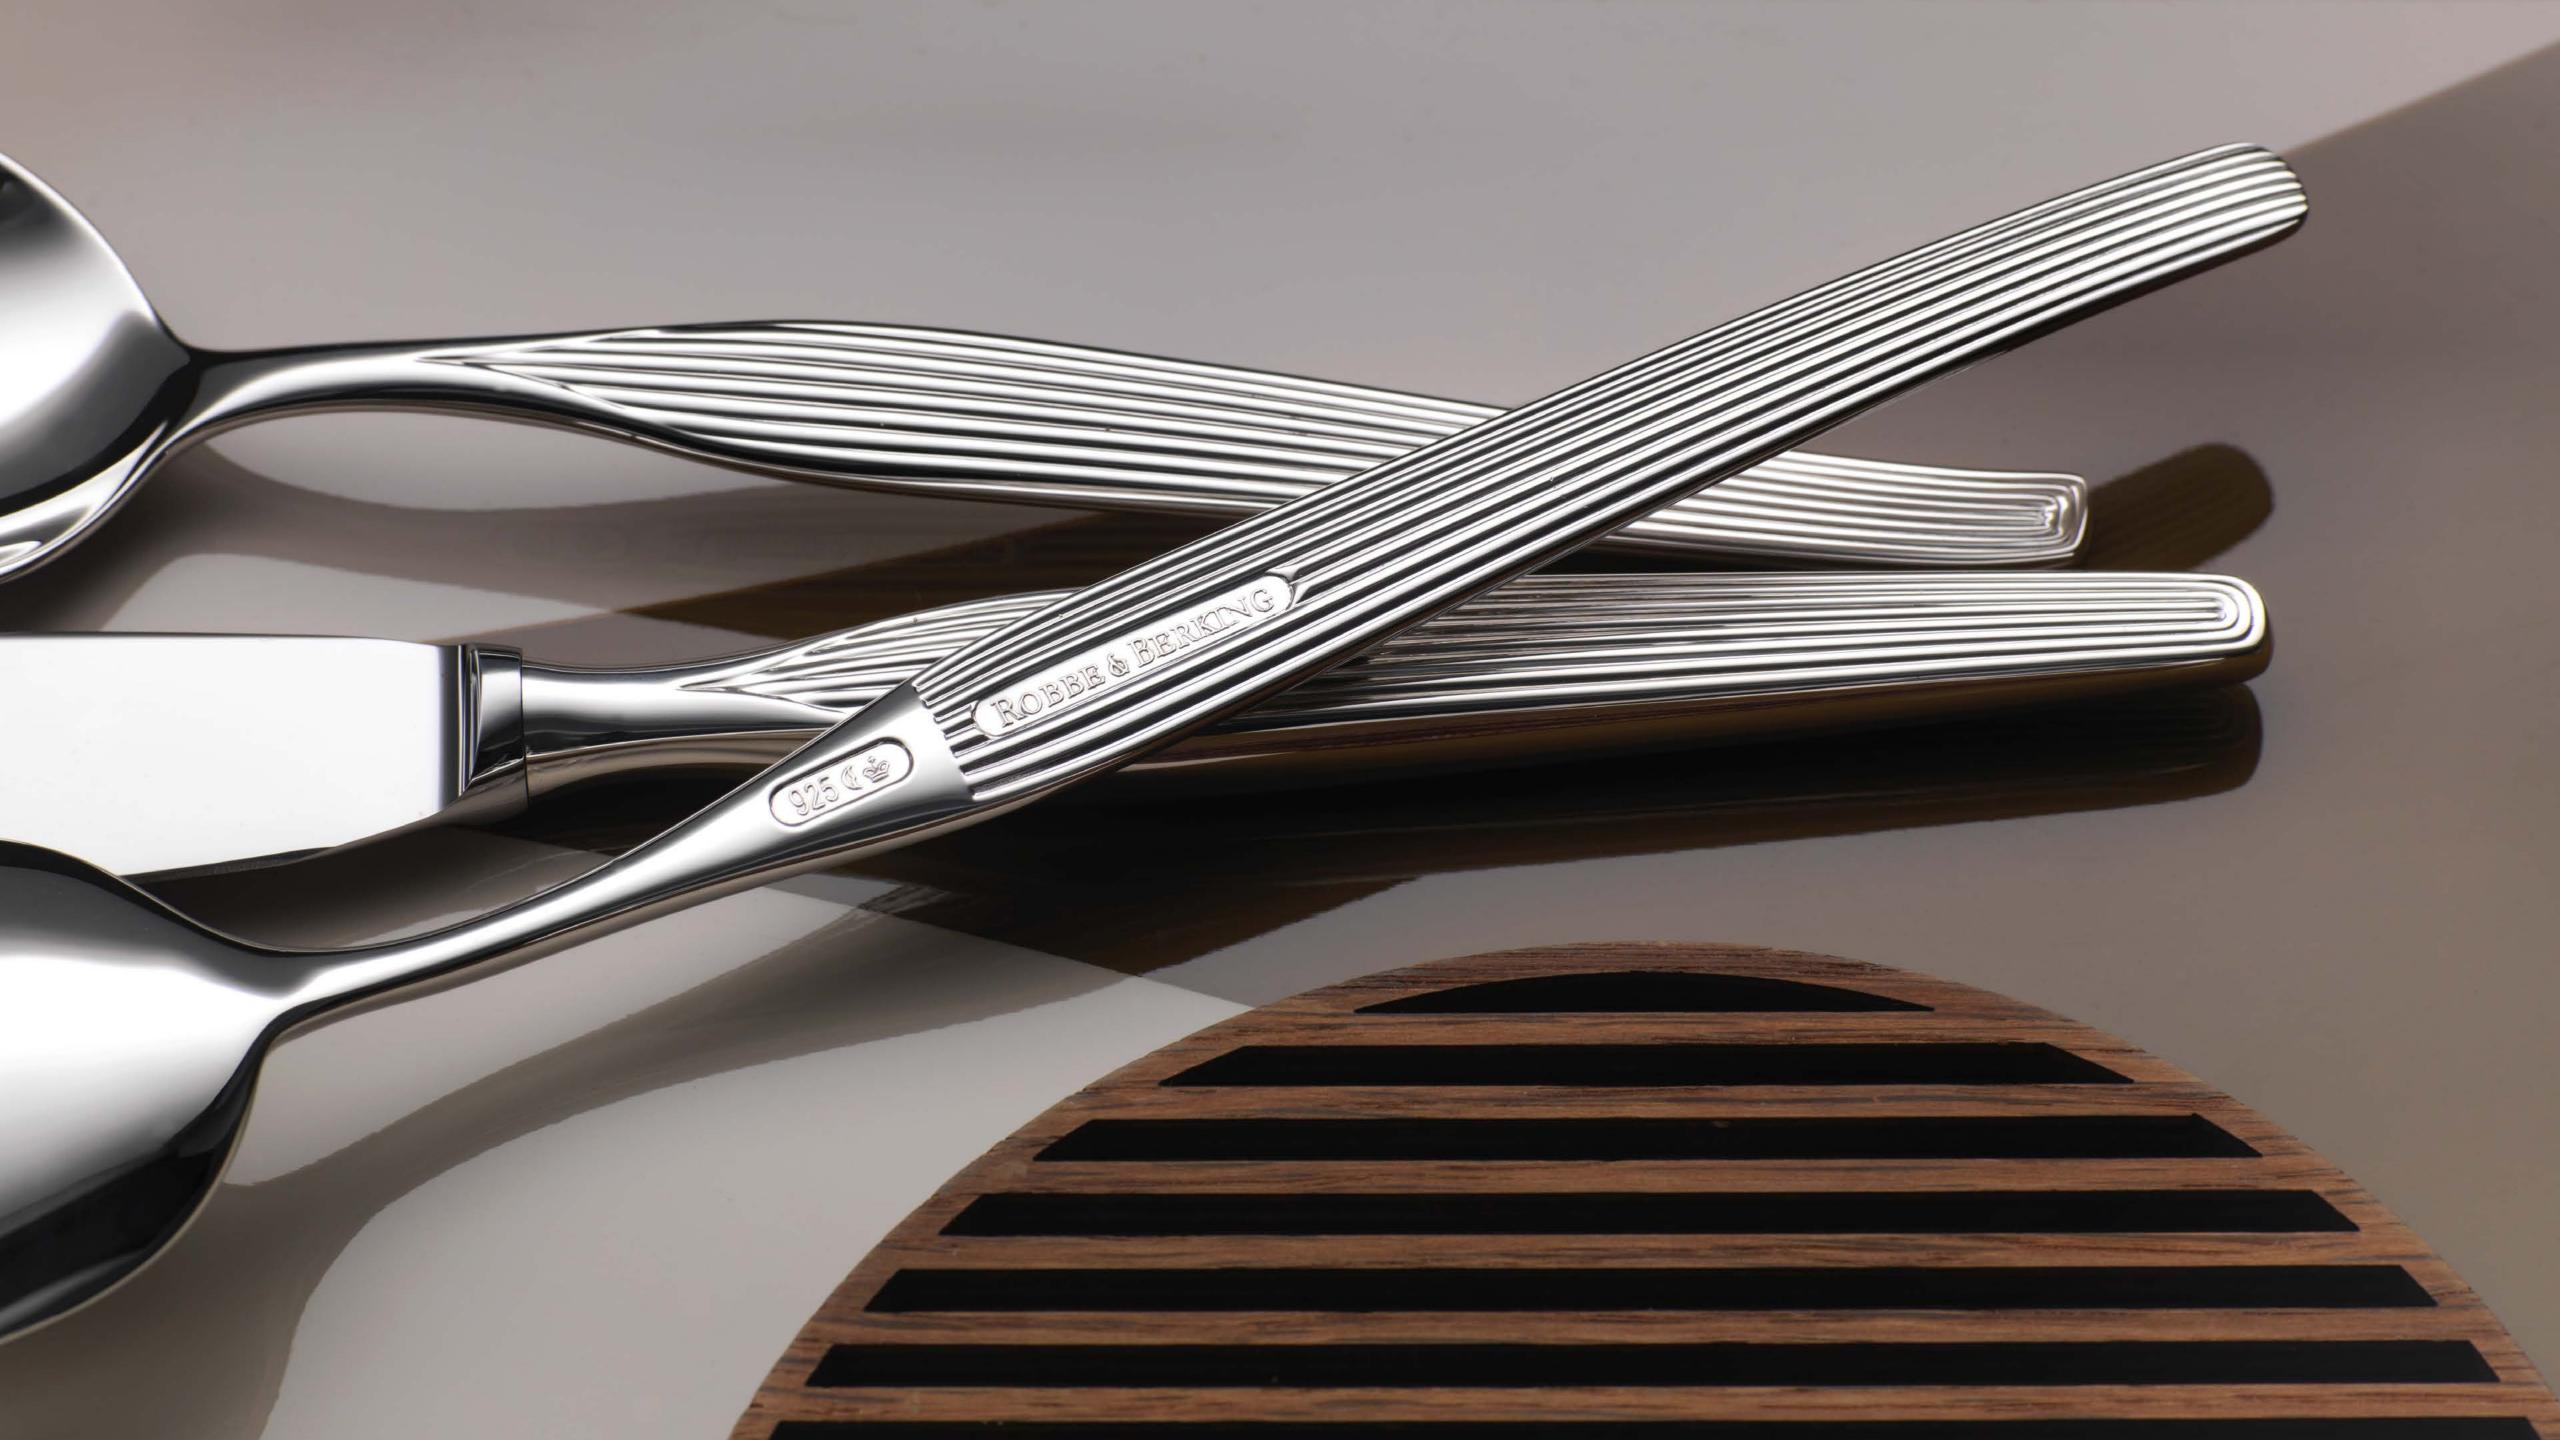

An absolute classic of Robbe & Berking history is coming back – Metropolitan. Like no other pattern it embodies the flowing and organic lines that characterized the middle of the 20th century. Many of the classic Mid-Century designs have become true design icons. The Modern Classic!