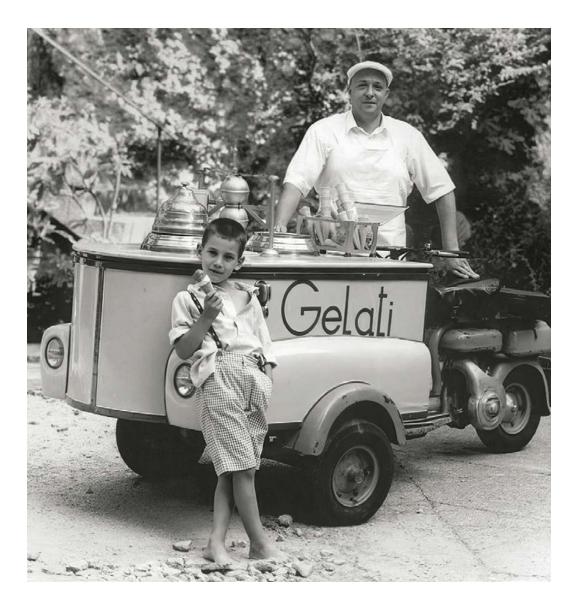

From Palm Springs, the anniversary trip continues to ice-loving Bologna during the summer. Here it's all about frozen perfection. Anyone can make ice cream. Making good ice cream is an artisanal skill. No one knows this better than the Italians.

Paired with a cream-colored version of THE BOX for cutlery and for champagne flutes as well as a crumble bar, this travel section heralds the start of summer.

In autumn, it's back to where it's always best – *home*. In 2020 Robbe & Berking had created one of the most valuable chess sets ever made.