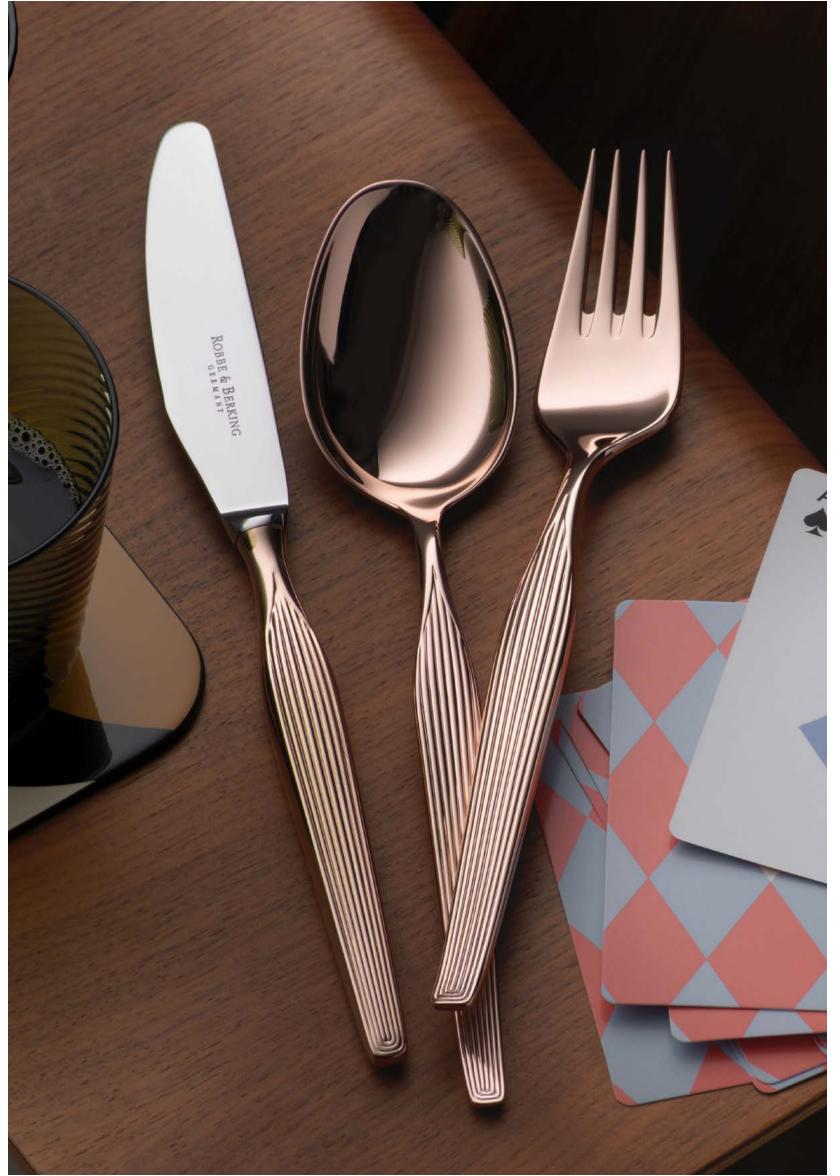

An absolute classic of Robbe & Berking history is coming back – Metropolitan. Like no other pattern it embodies the flowing and organic lines that characterized the middle of the 20th century. Many of the classic Mid-Century designs have become true design icons. The Modern Classic!