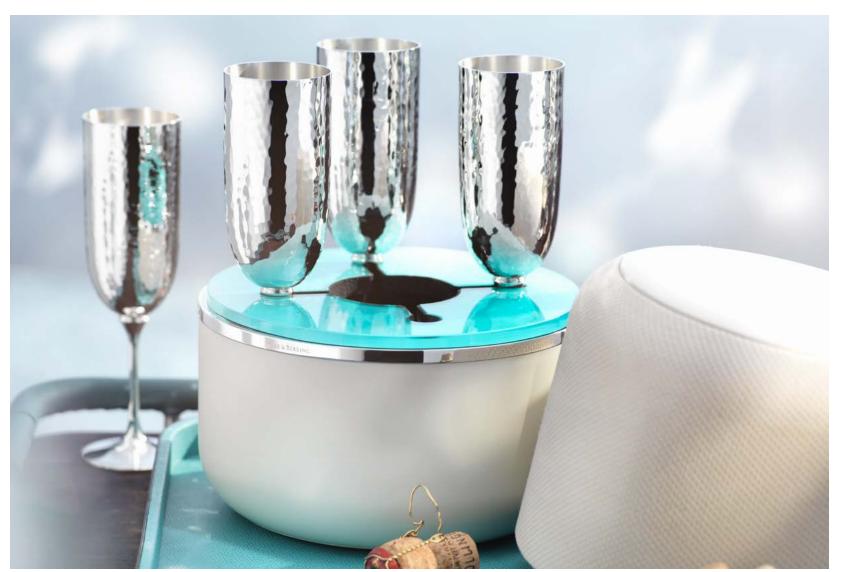

Paired with a cream-colored version of THE BOX for cutlery and for champagne flutes as well as a crumble bar, this travel section heralds the start of summer.

In autumn, it's back to where it's always best – *home*. In 2020 Robbe & Berking had created one of the most valuable chess sets ever made.