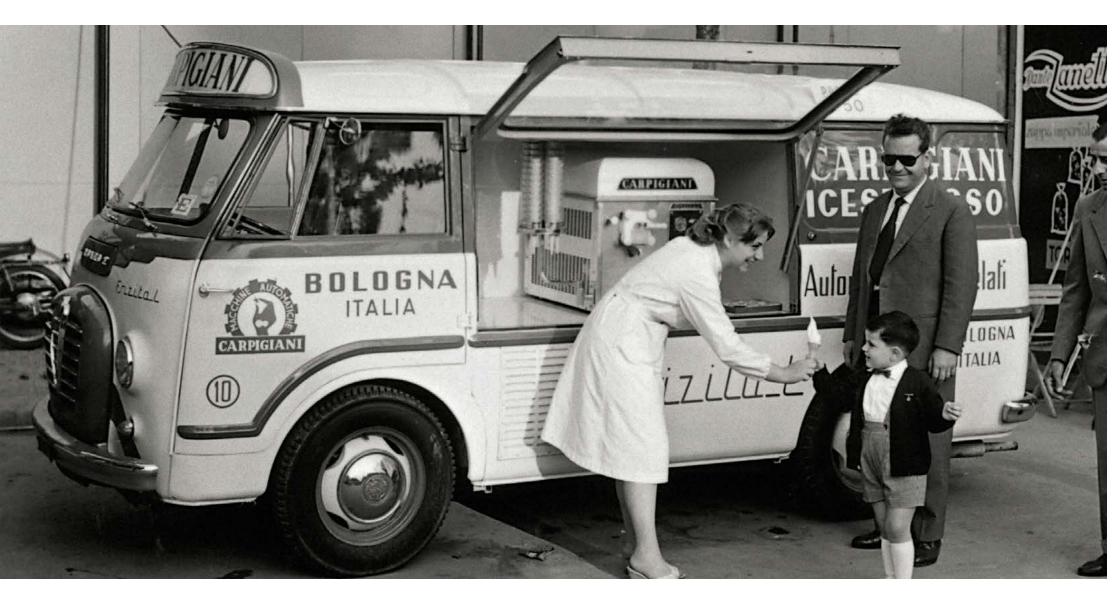

From Palm Springs, the anniversary trip continues to ice-loving Bologna during the summer. Here it's all about frozen perfection. Anyone can make ice cream. Making good ice cream is an artisanal skill. No one knows this better than the Italians.

Paired with a cream-colored version of THE BOX for cutlery and for champagne flutes as well as a crumble bar, this travel section heralds the start of summer.

In autumn, it's back to where it's always best – *home*. In 2020 Robbe & Berking had created one of the most valuable chess sets ever made.