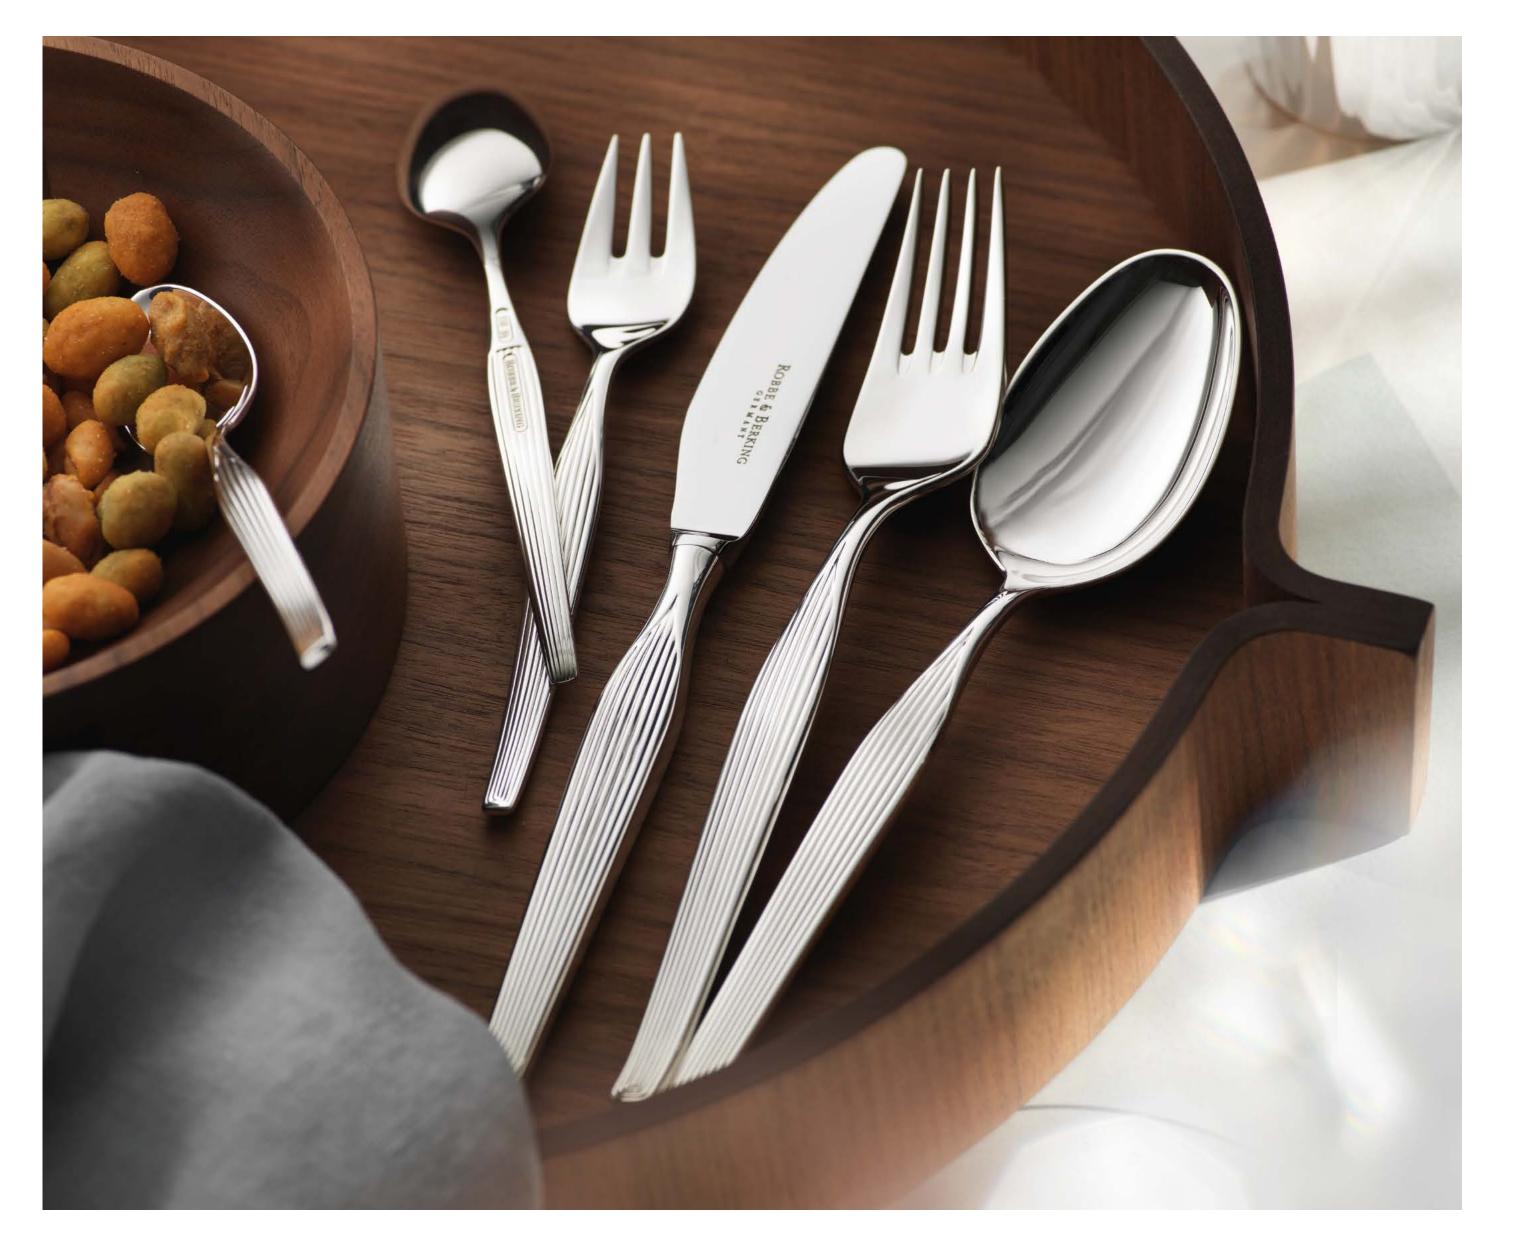

An absolute classic of Robbe & Berking history is coming back – Metropolitan. Like no other pattern it embodies the flowing and organic lines that characterized the middle of the 20th century. Many of the classic Mid-Century designs have become true design icons. The Modern Classic!