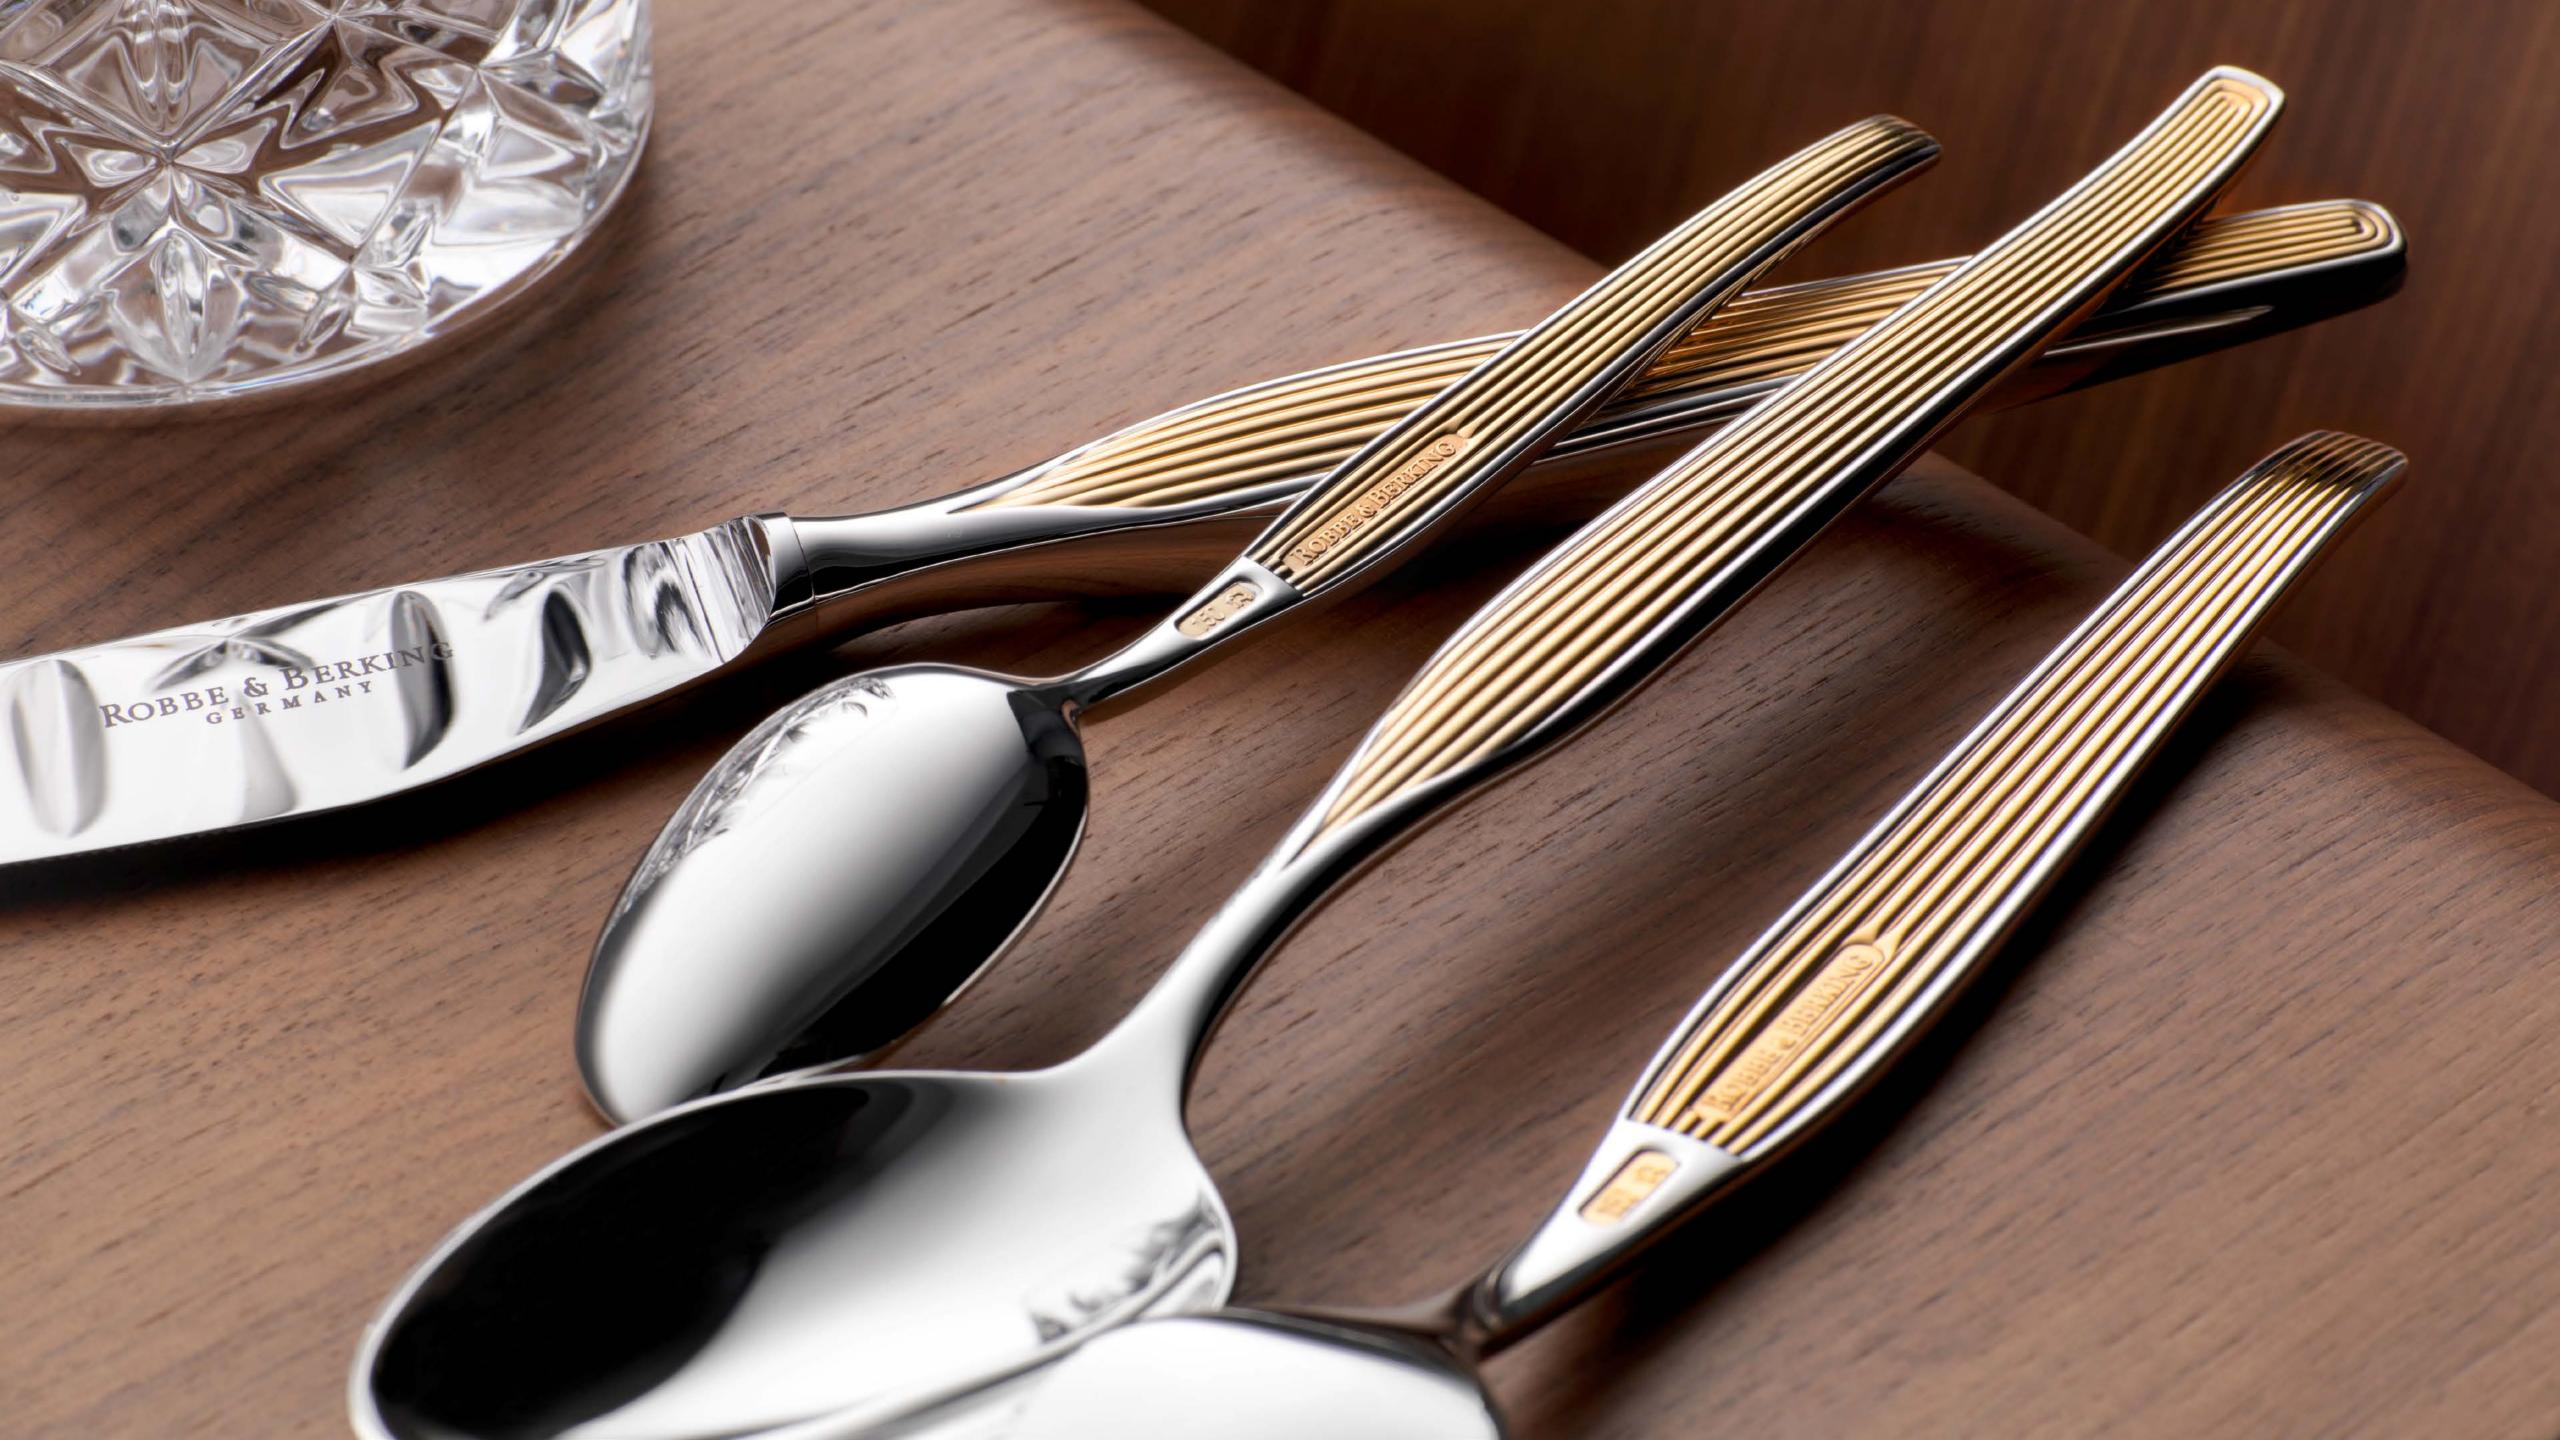

An absolute classic of Robbe & Berking history is coming back – Metropolitan. Like no other pattern it embodies the flowing and organic lines that characterized the middle of the 20th century. Many of the classic Mid-Century designs have become true design icons. The Modern Classic!