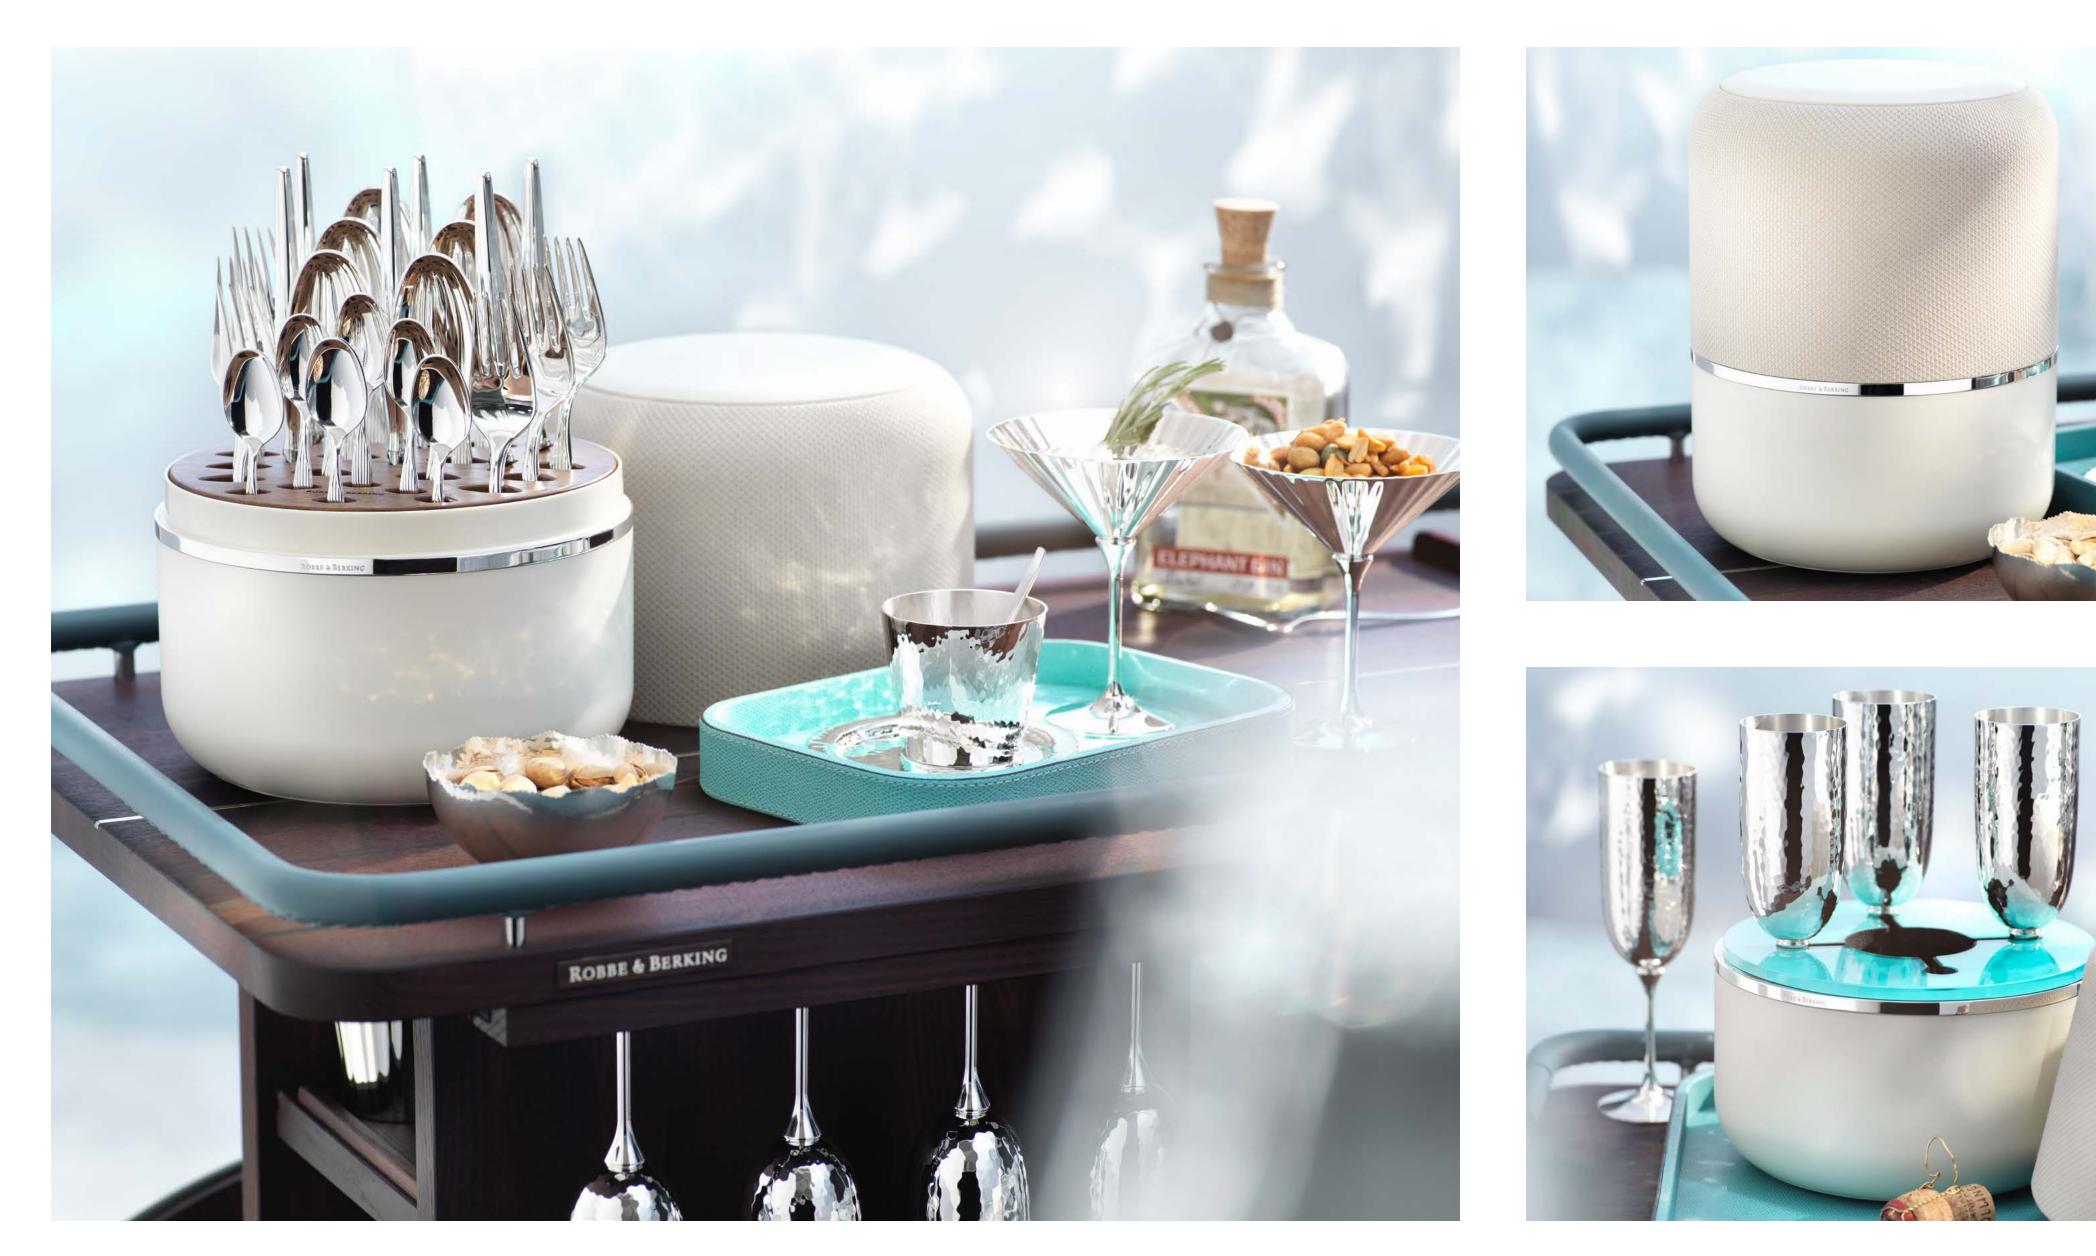

Paired with a cream-colored version of THE BOX for cutlery and for champagne flutes as well as a crumble bar, this travel section heralds the start of summer.

In autumn, it's back to where it's always best – *home*. In 2020 Robbe & Berking had created one of the most valuable chess sets ever made.