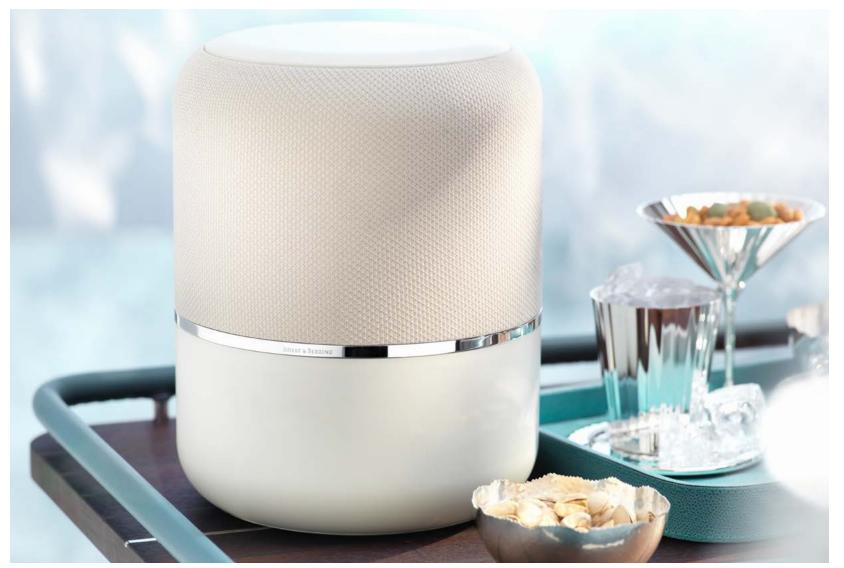

Paired with a cream-colored version of THE BOX for cutlery and for champagne flutes as well as a crumble bar, this travel section heralds the start of summer.

In autumn, it's back to where it's always best – *home*. In 2020 Robbe & Berking had created one of the most valuable chess sets ever made.