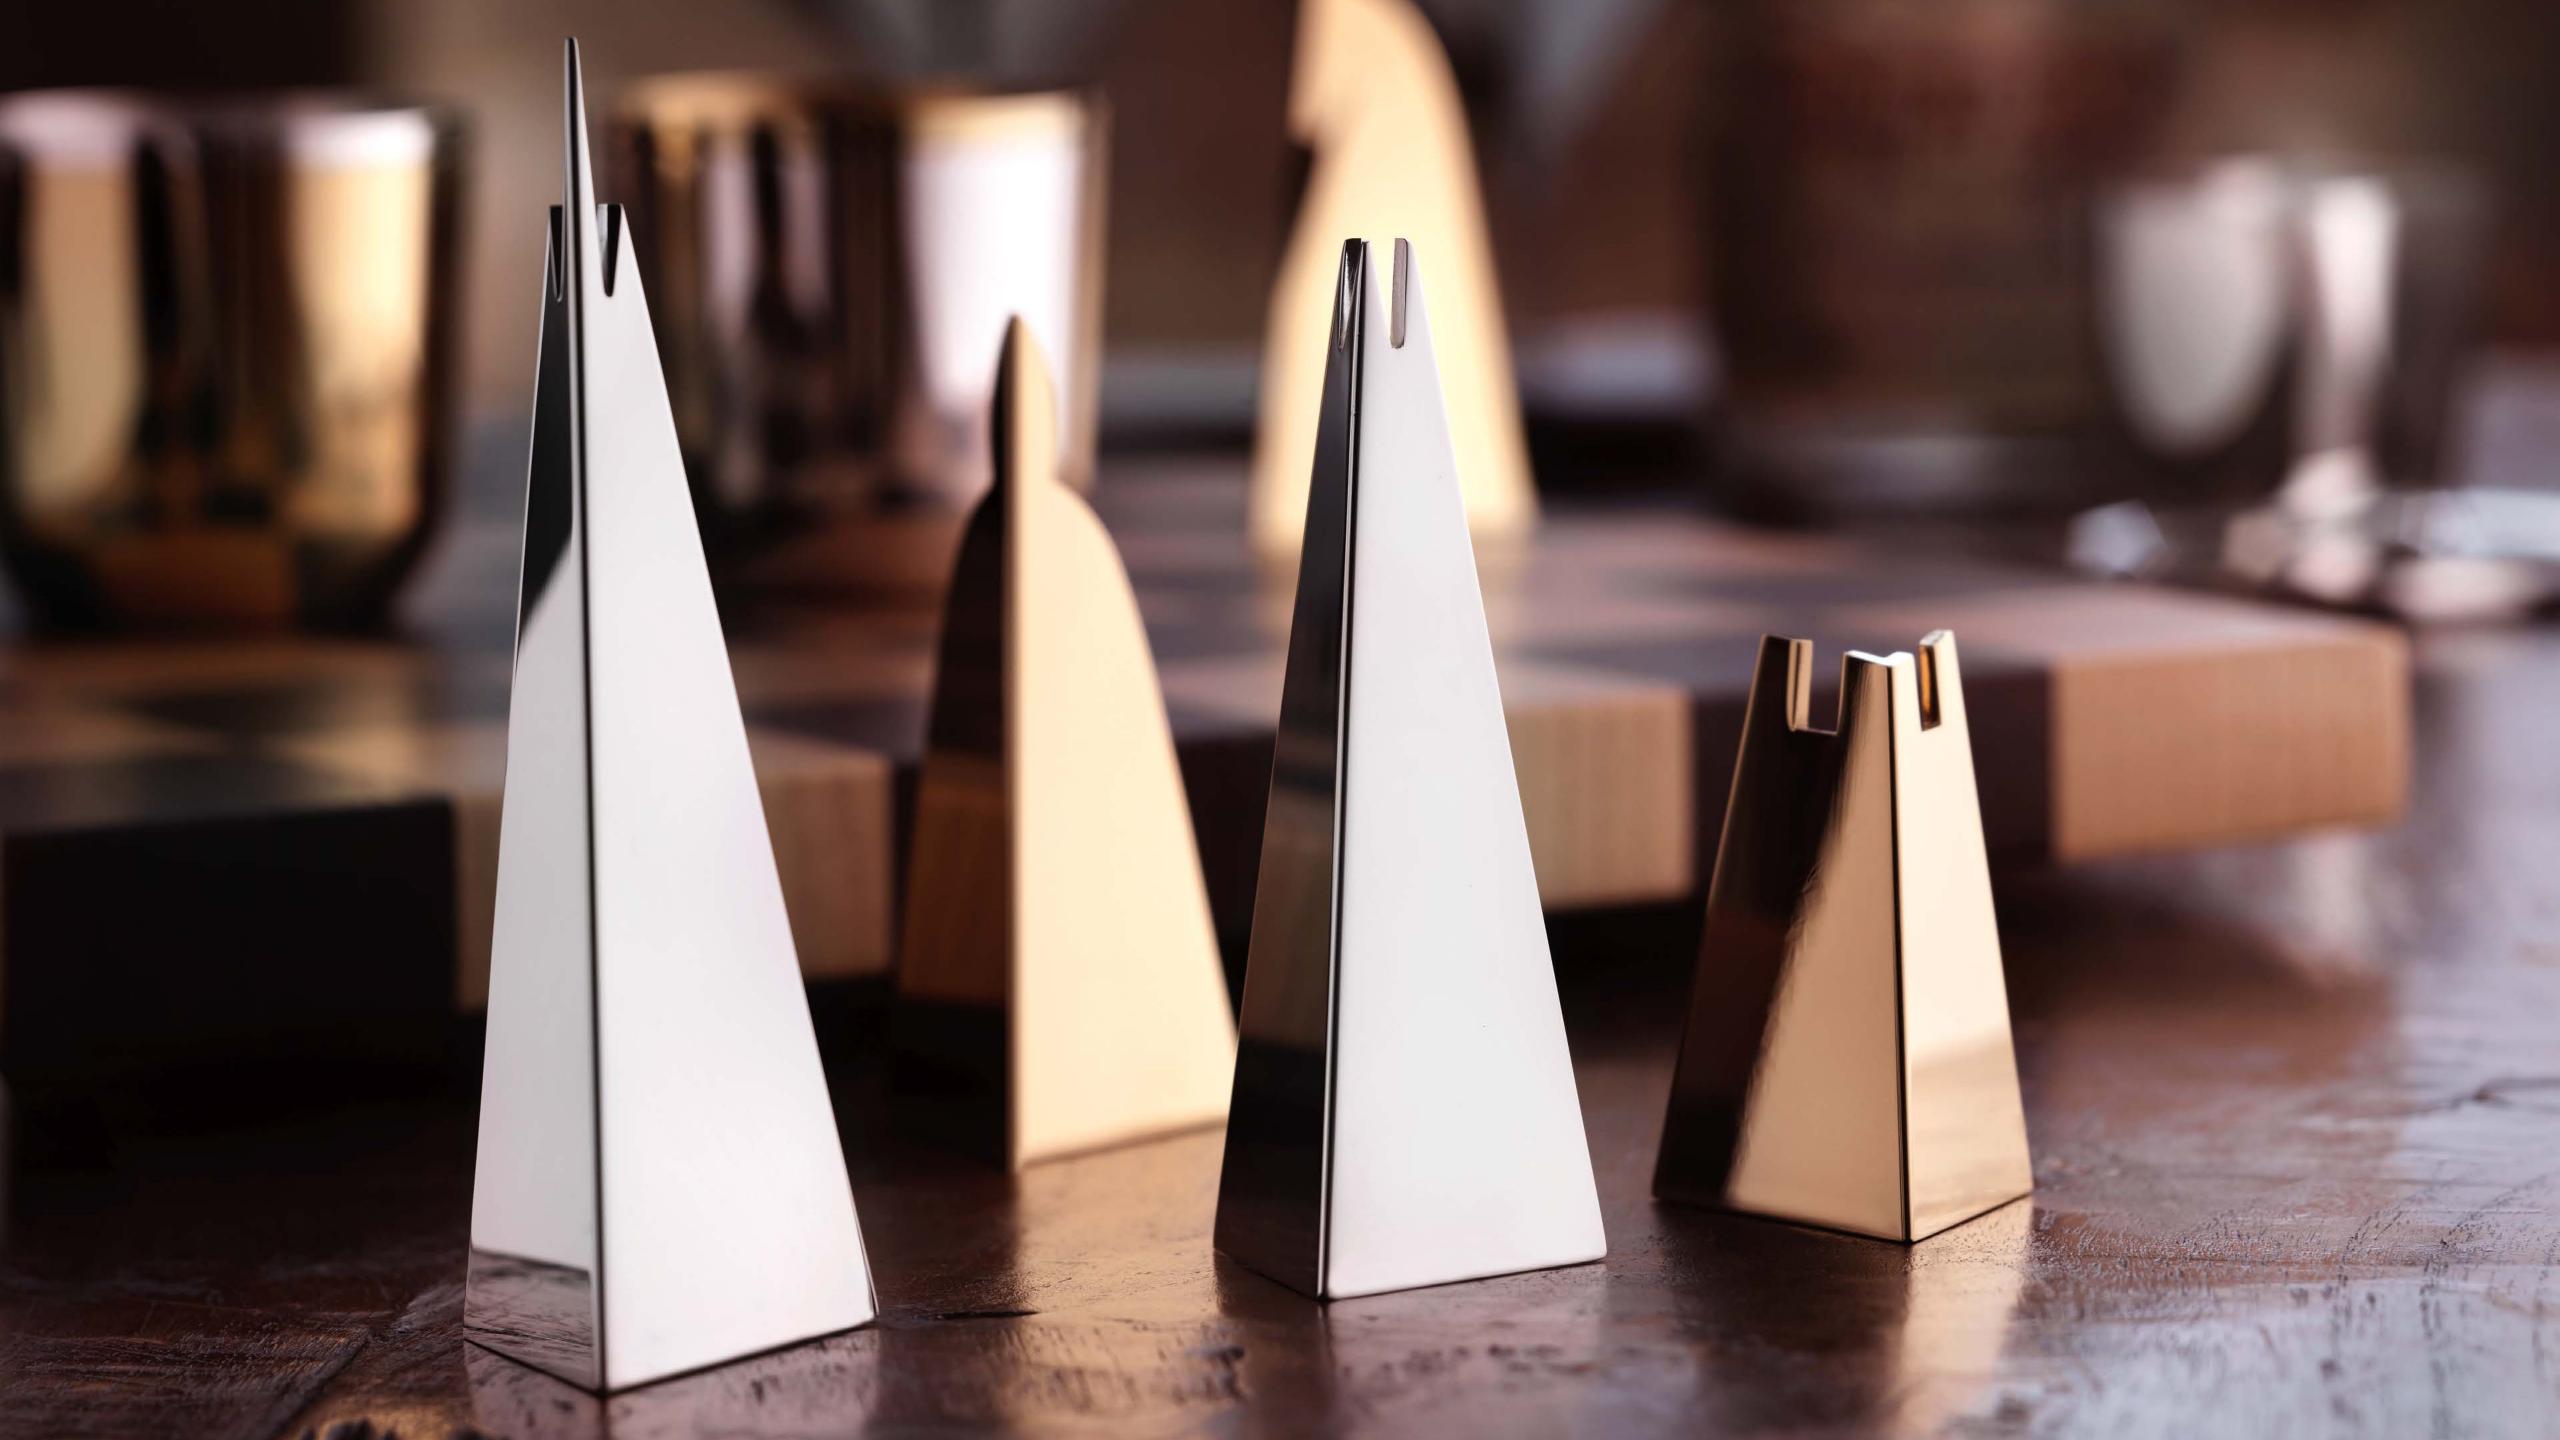

Paired with a cream-colored version of THE BOX for cutlery and for champagne flutes as well as a crumble bar, this travel section heralds the start of summer.

In autumn, it's back to where it's always best – *home*. In 2020 Robbe & Berking had created one of the most valuable chess sets ever made.